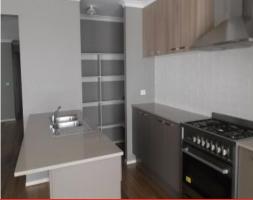

The kitchen is well equipped with a 900 mm stainless steel dual fuel stove, stone benchtops, dishwasher and an abundance of storage for all your kitchen needs with a walk in pantry. So much more with access directly to a double garage, ducted heating and cooling, ceiling fans in bedrooms, lovely easy care flooring and a simple low maintenance landscaped garden. Also well positioned with easy access to the Ring Road and the Surf Coast. \*\*