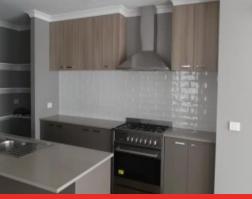

The kitchen is well equipped with a 900 mm stainless steel dual fuel stove, stone benchtops, dishwasher and an abundance of storage for all your kitchen needs with a walk in pantry. So much more with access directly to a double garage, ducted heating and cooling, ceiling fans in bedrooms, lovely easy care flooring and a simple low maintenance landscaped garden. Also well positioned with easy access to the Ring Road and the Surf Coast. \*\*