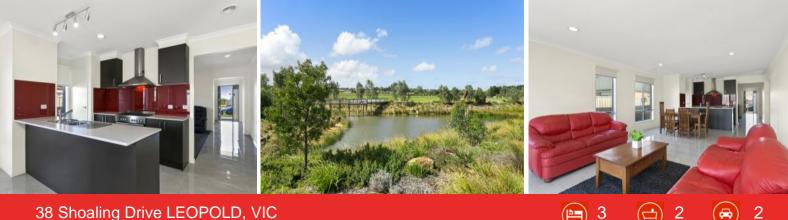

The contemporary interiors are light and spacious, with a lovely sense of flow throughout. With a focus on neutral tones, you'll appreciate that this home invites you to add splashes of your favourite colours to truly make it your own.

Cooking enthusiasts will be in their element with stone bench tops, 1200mm stainless steel freestanding oven, gas hob, and rangehood gracing the kitchen. The red glass splashback is a striking feature, while a dishwasher and built-in pantry put the practical elements in place.

The generous lounge offers yet another space to kick back and relax.

 Price:
 \$410,000-\$440,000

 Property Type:
 House