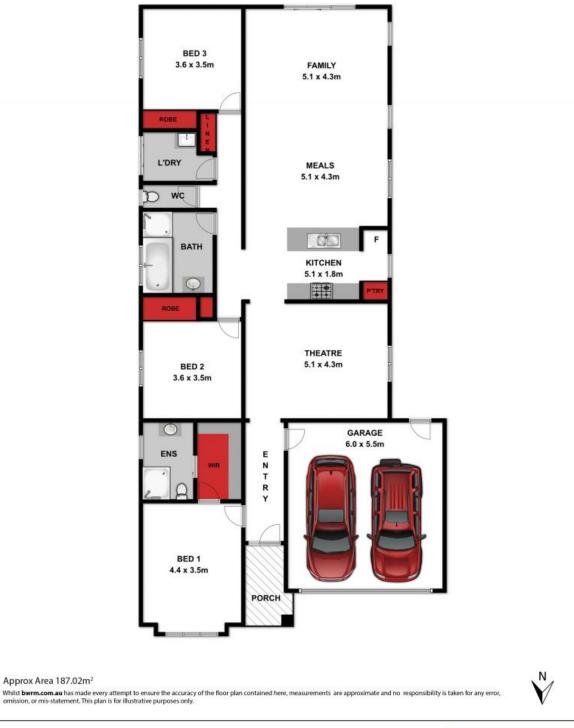

ce for first home buyers or those yearning to skip the building process and move straight in!

The contemporary interiors are light and spacious, with a lovely sense of flow throughout. With a focus on neutral tones, you'll appreciate that this home invites you to add splashes of your favourite colours to truly make it your own.

Cooking enthusiasts will be in their element with stone bench tops, 1200mm stainless steel freestanding oven, gas hob, and rangehood gracing the kitchen. The red glass splashback is a striking feature, while a dishwasher and built-in pantry put the practical elements in place.

The generous lounge offers yet another space to kick back and relax.

 Price:
 \$410,000-\$440,000

 Property Type:
 House

## HAYDEN

Karen Purcell 0448510143 karenp@haydenleopold.com.au



## 38 Shoaling Drive, Leopold



**38 Shoaling Drive** 

LEOPOLD, VIC