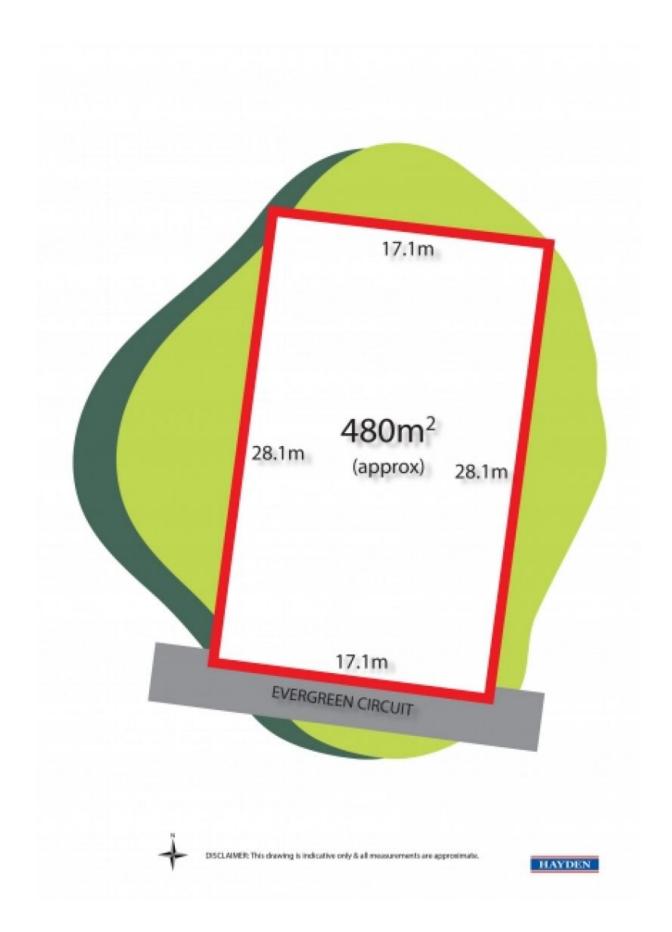

on!

Positioned for convenience and with many leisure options close by, this attractive land in established Evergreen Circuit will appeal to families, downsizers and investors alike. Set within metres of 2 relaxing parkland spaces, and within short strolls of a shopping hub with medical services, the convenience is outstanding. The close proximity to schools, sporting facilities and the beach afford children a level of independence. Safe cycle routes provide parents with peace of mind.

The quiet convenience and family-friendly feel are outstanding at this popular 'Kingston' location. Choose this blissful coastal lifestyle. Titled and ready to build. View without delay!

**Price:** \$210,000 - \$230,000

Property Type: Land

## HAYDEN

Hayden Real Estate -

Ocean Grove samh@hayden.com.au