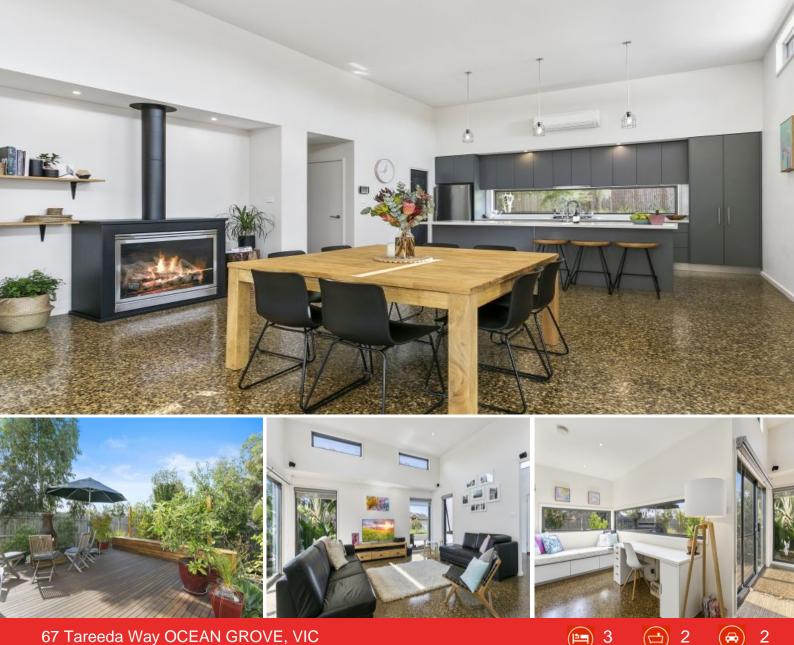

### 67 Tareeda Way OCEAN GROVE, VIC

#### Stunning Contemporary Haven In Family Friendly Estate

A master suite is sublimely placed to take advantage of the foolproof orientation, privately opening from the study nook with a sun shrouded window seat hosting convenient storage underneath. The polished kitchen steps away from normality, with striking grey cabinetry warming the palette visually and contrasting against lightly toned Caesarstone benchtops and concrete floors. The walk in pantry is a welcomed addition, completing this high functioning zone perfectly.