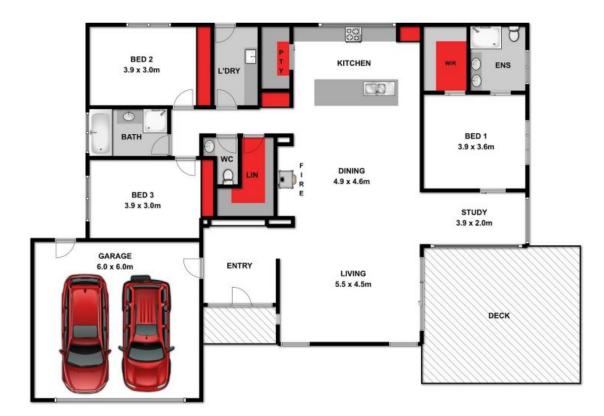

# HAYDEN

 $(\Box)$ 

Hayden Real Estate -

Ocean Grove samn@hayden.com.au

Approx Area 238.2m<sup>2</sup> Whilst bwrm.com.au has made every attempt to ensure the accuracy of the floor plan contained here, measurements are approximate and no responsibility is taken for any error, omission, or mis-statement. This plan is for illustrative purposes only.