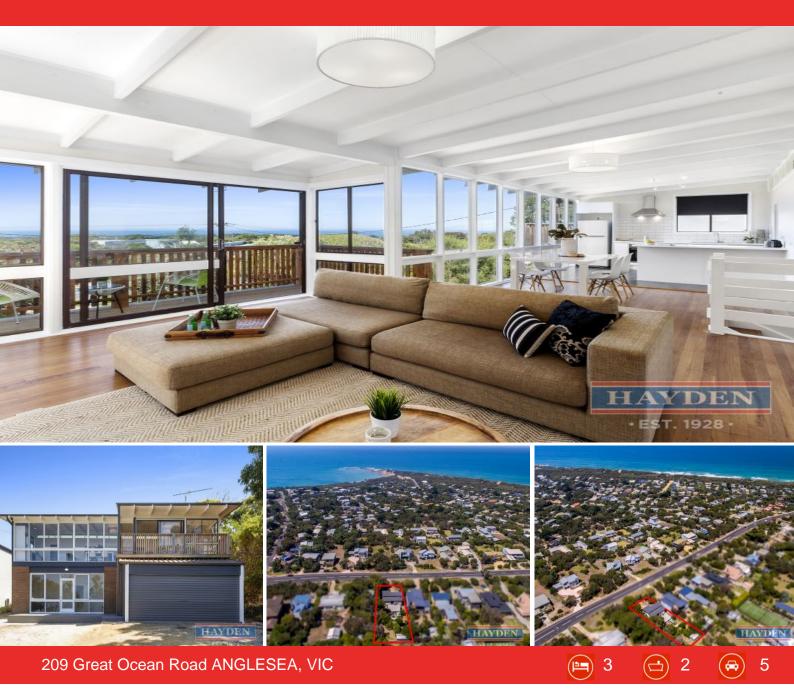

## Point Roadknight - Views To Behold

Perfectly positioned in one of Victoria's most prestigious beachside settings, this recently refurbished yet quintessentially coastal home luxuriates over 1070sqm (approx.) of rustic gardens to provide a superb family living environment with breathtaking ocean views.

Showcased over two spacious levels, it offers an inviting open plan layout with multiple living and entertaining zones, streamlined galley-style kitchen, three good sized bedrooms, two fully tiled bathrooms, separate laundry, double carport and plenty of potential to add further value (STCA) should you wish.

### 209 Great Ocean Road

ANGLESEA, VIC