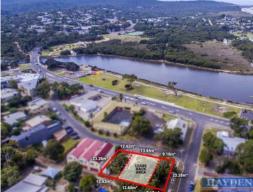

## Tourism Development Opportunity - Prime Coastal Location

Perfectly positioned close to the river and just minutes walk to the beach, 25 Diggers Parade presents a rare and exciting opportunity to secure a large land holding with mixed use development potential in the idyllic beachside enclave of Anglesea. \*approx

Zoned SUV8 for special use (tourism)
Prominent corner site with excellent exposure
502\*sqm of developable land
Two street frontages
Excellent dimensions
No building timeframe
Development / subdivision potential (STCA)

Price: Contact Agent

Property Type: Land Land: 502 m2