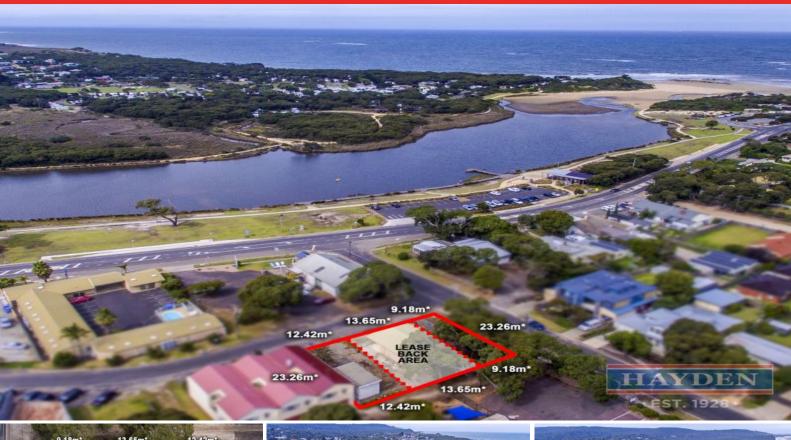

## Tourism Development Opportunity - Prime Coastal Location

Perfectly positioned close to the river and just minutes walk to the beach, 25 Diggers Parade presents a rare and exciting opportunity to secure a large land holding with mixed use development potential in the idyllic beachside enclave of Anglesea. \*approx

Zoned SUV8 for special use (tourism)
Prominent corner site with excellent exposure
502\*sqm of developable land
Two street frontages
Excellent dimensions
No building timeframe
Development / subdivision potential (STCA)

Price: Contact Agent

Property Type: Land Land: 502 m2