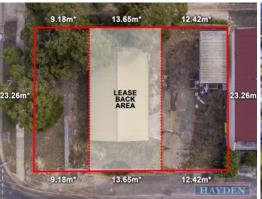

## Tourism Development Opportunity - Prime Coastal Location

Perfectly positioned close to the river and just minutes walk to the beach, 25 Diggers Parade presents a rare and exciting opportunity to secure a large land holding with mixed use development potential in the idyllic beachside enclave of Anglesea. \*approx

Zoned SUV8 for special use (tourism)
Prominent corner site with excellent exposure
502\*sqm of developable land
Two street frontages
Excellent dimensions
No building timeframe
Development / subdivision potential (STCA)

Price: Contact Agent

Property Type: Land Land: 502 m2