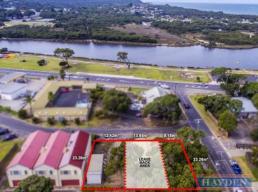

## Tourism Development Opportunity - Prime Coastal Location

Perfectly positioned close to the river and just minutes walk to the beach, 25 Diggers Parade presents a rare and exciting opportunity to secure a large land holding with mixed use development potential in the idyllic beachside enclave of Anglesea. \*approx

Zoned SUV8 for special use (tourism)
Prominent corner site with excellent exposure
502\*sqm of developable land
Two street frontages
Excellent dimensions
No building timeframe
Development / subdivision potential (STCA)

Price: Contact Agent

Property Type: Land Land: 502 m2