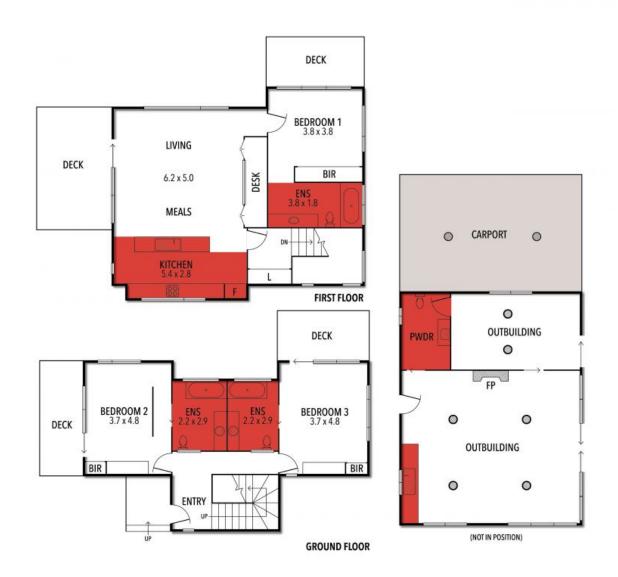

## 1885 DEANS MARSH ROAD, LORNE

THE ABOVE PLAN IS AN ARTIST'S IMPRESSION ONLY, IT INCLUDES ELEMENTS THAT ARE FOR DISPLAY PURPOSES ONLY AND MAY NOT BE TO SCALE. LANDSCAPING SHOWN IS INDICATIVE ONLY. DIMENSIONS ARE APPROXIMATE.