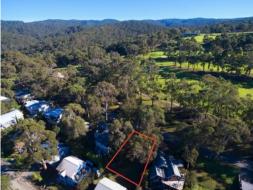

## Ocean and Golf Course Views!

Get into the Market! Surrounded by quality homes, abundance of wildlife, and with fantastic potential for ocean views over Louitt Bay to the south and across the Lorne Golf Club fairway toward the north, this workable 374sqm lot offers the lucky purchaser a special opportunity to build not only a beach home, but a wonderful coastal lifestyle.

For further information regarding the property, our Hayden staff are always ready to take your call.

Price: \$375,000 Property Type: Land Land: 374 m2