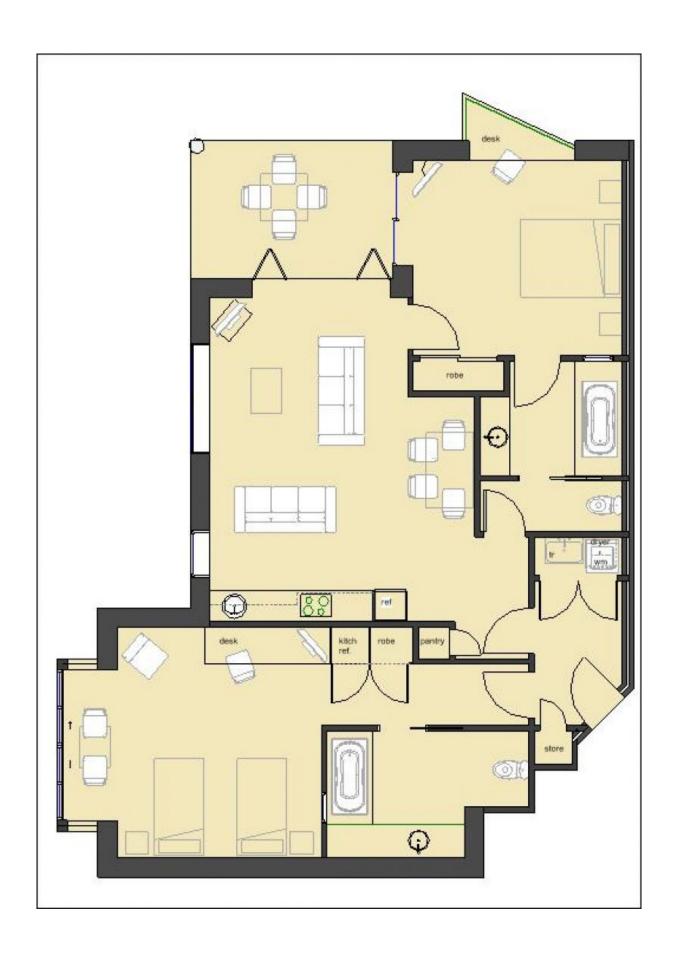

## In One!

Studio Plus Additonal One Bedroom Apartment

- > Beachside position only 100m to the patrolled Surf Beach
- > Holiday while earning an income!
- > Offering a bright northerly aspect
- > One of the best two bedroom, two bathroom dual key apartments available.
- > Fully furnished and can sleep up to 6 people which is ideal for families and guests.
- > Unrestricted owner usage of up to 8 weeks per annum
- > A leasehold interest fully managed by the Mantra with 32 years remaining on lease.
- > Carpark and generous owner storage included