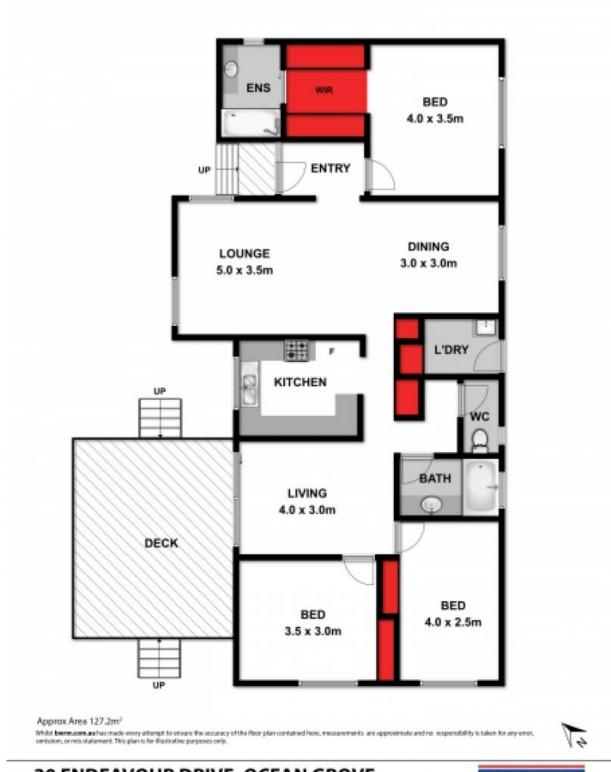

On entry, the bright open lounge/dining room has instant attraction. This naturally lit zone, with gas wall furnace, is incredibly comfortable. In the kitchen, a well-kept Chef gas cooker is surrounded by spotless cabinets. A gorgeous sundrenched garden deck adjoins the meals space, delivering a peaceful indoor-outdoor atmosphere for the everyday routine.