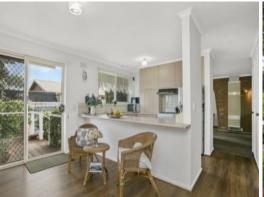

On entry, the bright open lounge/dining room has instant attraction. This naturally lit zone, with gas wall furnace, is incredibly comfortable. In the kitchen, a well-kept Chef gas cooker is surrounded by spotless cabinets. A gorgeous sundrenched garden deck adjoins the meals space, delivering a peaceful indoor-outdoor atmosphere for the everyday routine.