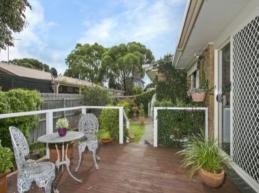

On entry, the bright open lounge/dining room has instant attraction. This naturally lit zone, with gas wall furnace, is incredibly comfortable. In the kitchen, a well-kept Chef gas cooker is surrounded by spotless cabinets. A gorgeous sundrenched garden deck adjoins the meals space, delivering a peaceful indoor-outdoor atmosphere for the everyday routine.