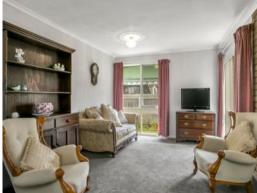

On entry, the bright open lounge/dining room has instant attraction. This naturally lit zone, with gas wall furnace, is incredibly comfortable. In the kitchen, a well-kept Chef gas cooker is surrounded by spotless cabinets. A gorgeous sundrenched garden deck adjoins the meals space, delivering a peaceful indoor-outdoor atmosphere for the everyday routine.