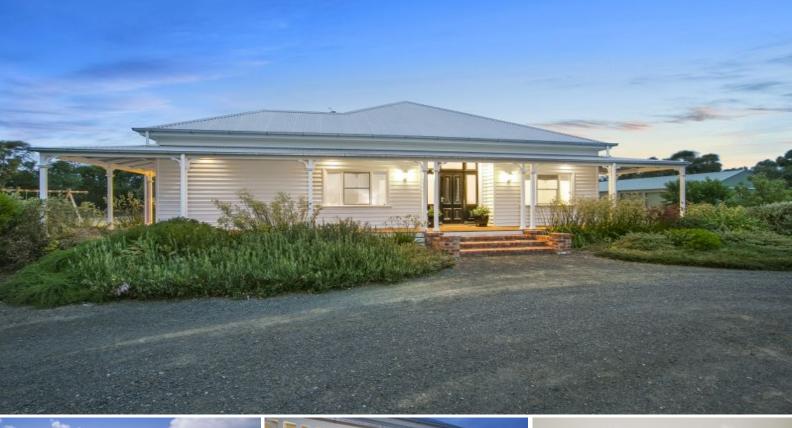

## Contemporary Period Charm in Wallington

This impressive Master built period-style homestead, set on 4 acres (approx.) delivers a lifestyle worth living! Located 5 minutes from Ocean Grove and beaches, and 20 minutes from Geelong, this coastal-rural fusion is highly sought.

Sound eco design incorporates a long north-facing orientation, casting light and warmth over the kitchen/living hub, lounge and entertaining deck. A partial return veranda hugs the exterior imparting a relaxed country ambiance enhanced by the picturesque setting.

The sense of space is immense indoors. Relaxing rural views grace every room. Hardwood floors glow, and charming sash windows maximise coastal breezes and light. Double glazing throughout.

Highlights include the luxurious master suite with fitted walk-in robe and en suite, large lounge with open fireplace and breathtaking kitchen/living hub with walk-in pantry, quality Blanco and Bosch appliances and picture window framing views over the dam. Living zones flow to the extensive sundrenched deck creating breezy indoor-outdoor spaces for entertai