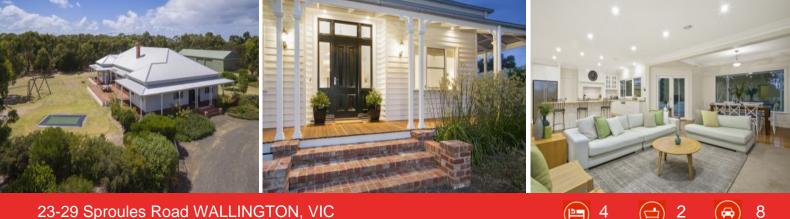

## Contemporary Period Charm in Wallington

This impressive Master built period-style homestead, set on 4 acres (approx.) delivers a lifestyle worth living! Located 5 minutes from Ocean Grove and beaches, and 20 minutes from Geelong, this coastal-rural fusion is highly sought.

Sound eco design incorporates a long north-facing orientation, casting light and warmth over the kitchen/living hub, lounge and entertaining deck. A partial return veranda hugs the exterior imparting a relaxed country ambiance enhanced by the picturesque setting.

The sense of space is immense indoors. Relaxing rural views grace every room. Hardwood floors glow, and charming sash windows maximise coastal breezes and light. Double glazing throughout.

Highlights include the luxurious master suite with fitted walk-in robe and en suite, large lounge with open fireplace and breathtaking kitchen/living hub with walk-in pantry, quality Blanco and Bosch appliances and picture window framing views over the dam. Living zones flow to the extensive sundrenched deck creating breezy indoor-outdoor spaces for entertai

## 23-29 SPROULES ROAD, WALLINGTON

23-29 Sproules Road

WALLINGTON, VIC