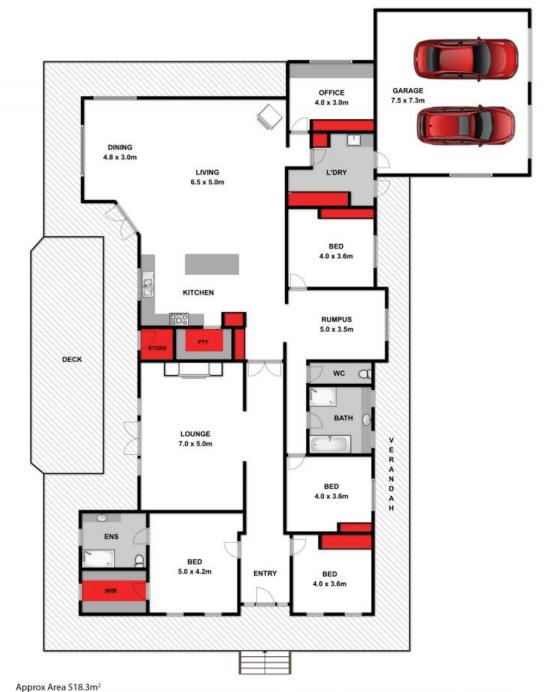

The sense of space is immense indoors. Relaxing rural views grace every room. Hardwood floors glow, and charming sash windows maximise coastal breezes and light. Double glazing throughout.

Highlights include the luxurious master suite with fitted walk-in robe and en suite, large lounge with open fireplace and breathtaking kitchen/living hub with walk-in pantry, quality Blanco and Bosch appliances and picture window framing views over the dam. Living zones flow to the extensive sundrenched deck creating breezy indoor-outdoor spaces for entertai

## HAYDEN

Lynley Bassett 0448515925 lynley@haydenoceangrove.com.a

Whilst bwrm.com.au has made every attempt to ensure the accuracy of the floor plan contained here, measurements are approximate and no responsibility is taken for any error, omission, or mis-statement. This plan is for illustrative purposes only.