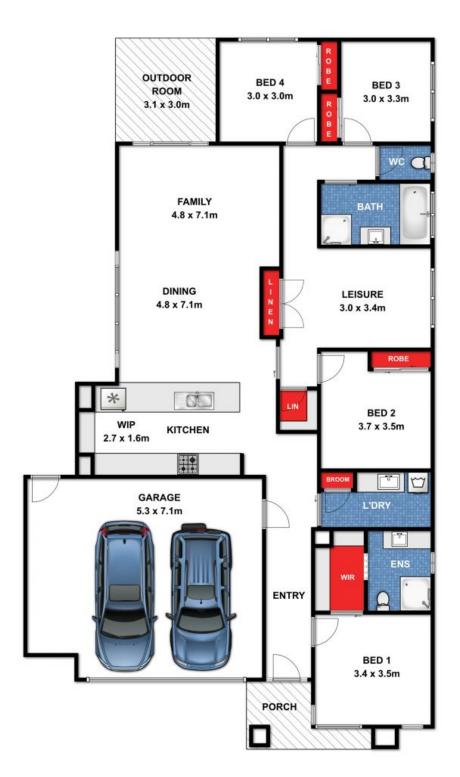

### Lifestyle Location, As New Coastal Home

Ideally situated in the highly sought after Zeally Sands Estate just moments to the nature reserve; this stylish, as new contemporary home is the epitome of surf coast lifestyle. Fresh interiors and clean lines set off the single story floor plan, plus with a great orientation, the home captures plenty of natural light. Modern accents style the home with the kitchen and large walk-in pantry highlighted by a striking hexagonal tiled splash back, stone benchtops and stainless steel appliances.

#### **Ben Smith**

0423050825

bens@hayden.com.au

10 Crystal Way, Torquay

While every attempt has been made to ensure the accuracy of the floor plan contained here, measurements are approximate and no responsibility is taken for any errors, omissions or miss-statement. This drawing is for illustrative purposes only and should be used as such by any prospective purchaser. All dimensions stated are approximate and should not be taken as definite.