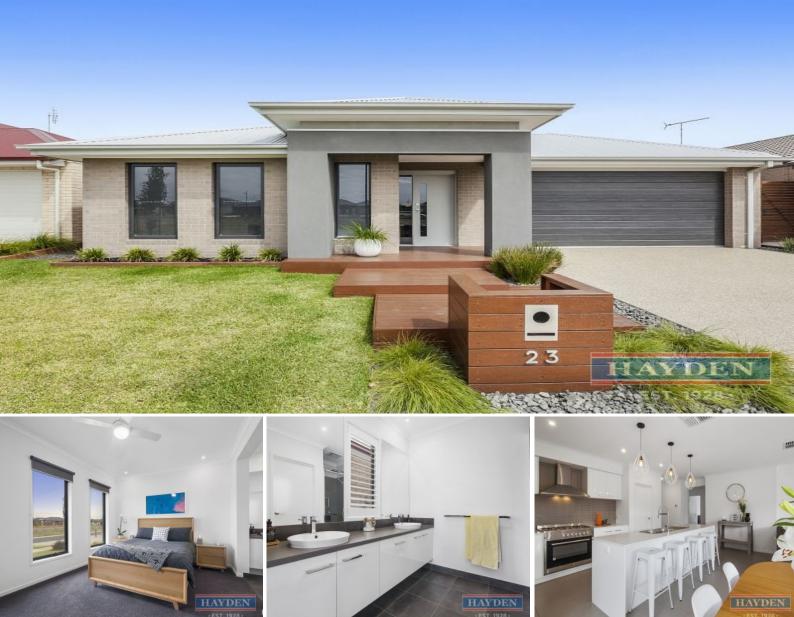

#### **Quality Family Living**

This impressive entertainer has been quality built with a considered layout for optimal family living. Light filled and fresh, enjoy this established pocket of Warralily, facing an open wide green belt and parklands. Minutes from the famous Surf Coast, Geelong CBD and waterfront this property is ready for you!

Step inside and be greeted by the wide hallway drawing you to the heart of the home. A large master suite at the front of the house with open ensuite, double vanity, large shower, separate toilet and generous walk in robe make for a luxurious parents retreat.

23 Sophie Way