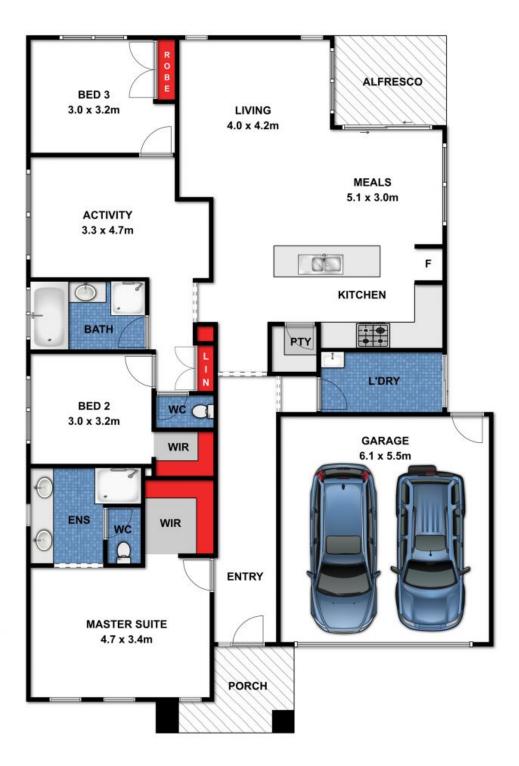

#### 23 Sophie Way Armstrong creek

While every attempt has been made to ensure the accuracy of the floor plan contained here, measurements are approximate and no responsibility is taken for any errors, omissions or miss-statement. This drawing is for illustrative purposes only and should be used as such by any prospective purchaser. All dimensions stated are approximate and should not be taken as definite.

23 Sophie Way