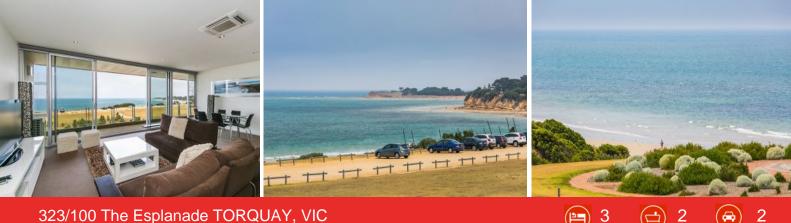

#### Private Inspections Welcome - By Appointment Only

Boasting luxury beach-side living this stunning penthouse apartment, has gorgeous 180 degree ocean views that span from Breamlea to Point Danger, and features three large bedrooms, two bathrooms, open plan kitchen with adjoining living and dining areas, high ceilings and balcony that runs from one end of the apartment to the other plus direct lift access from the 2 under ground car parks.

TORQUAY, VIC