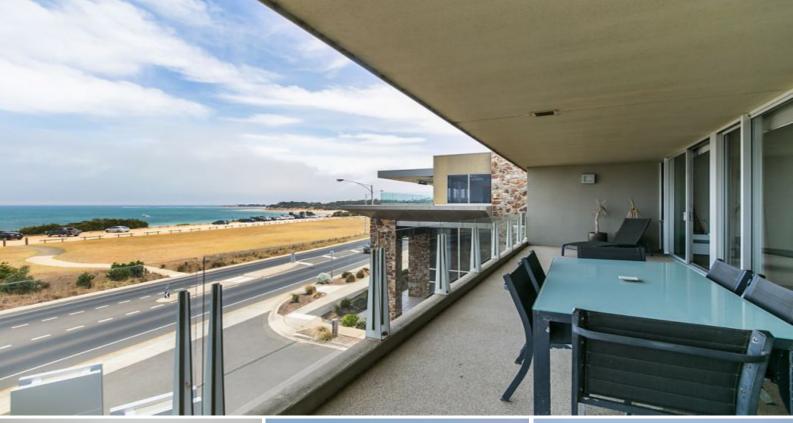

#### Private Inspections Welcome - By Appointment Only

Boasting luxury beach-side living this stunning penthouse apartment, has gorgeous 180 degree ocean views that span from Breamlea to Point Danger, and features three large bedrooms, two bathrooms, open plan kitchen with adjoining living and dining areas, high ceilings and balcony that runs from one end of the apartment to the other plus direct lift access from the 2 under ground car parks.