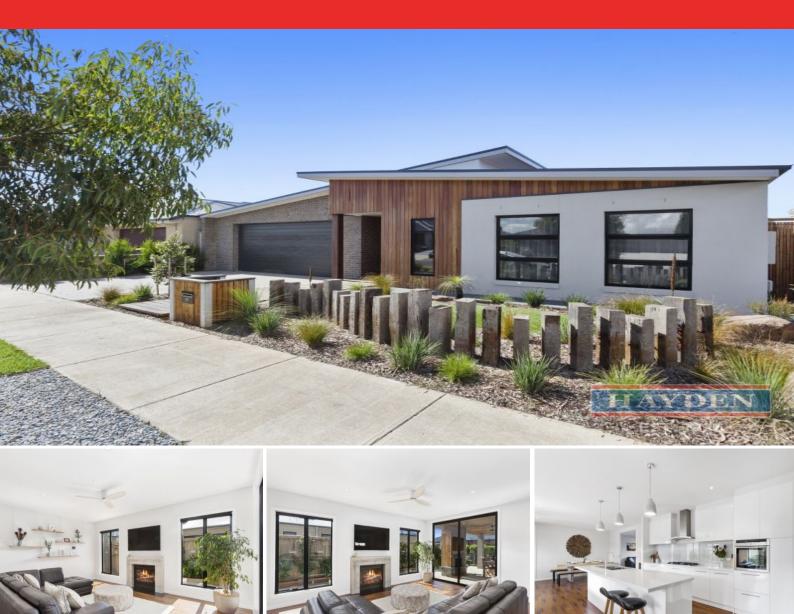

## 26 Seamist Way TORQUAY, VIC

Inspired Design Contemporary Quality

HAYDEN

Price:Auction: Sat 13th May @ 1:00pmProperty Type:HouseLand:594 m2

(ല\_)

Δ

26 Seamist Way

TORQUAY, VIC