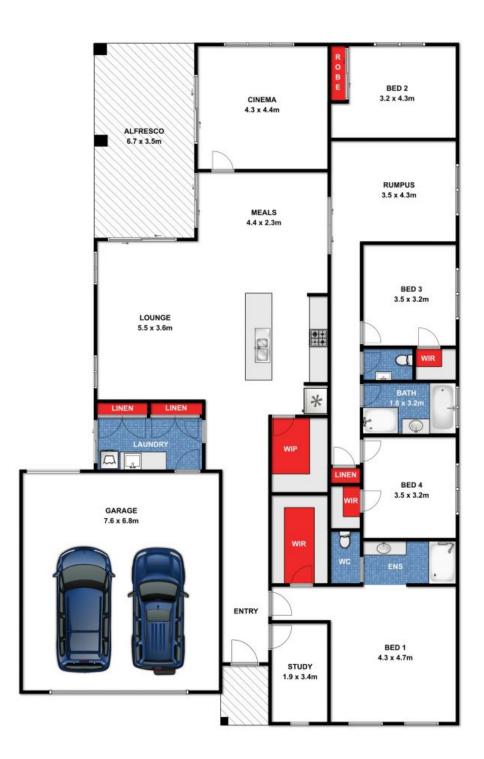

## 26 Seamist Way, Torquay

While every attempt has been made to ensure the accuracy of the floor plan contained here, measurements are approximate and no responsibility is taken for any errors, omissions or miss-statement. This drawing is for illustrative purposes only and should be used as such by any prospective purchaser. All dimensions stated are approximate and should not be taken as definite.