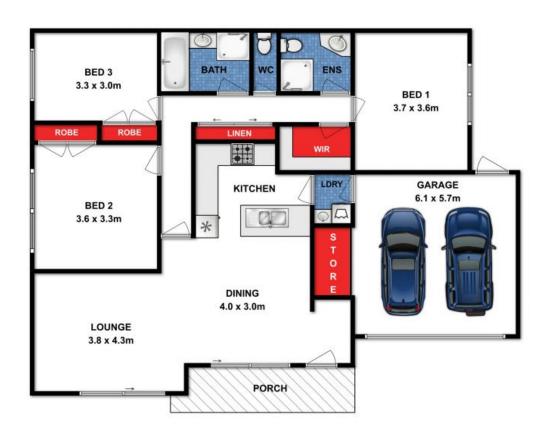

## 1/3 Puebla Street, Torquay

While every attempt has been made to ensure the accuracy of the floor plan contained here, measurements are approximate and no responsibility is taken for any errors, omissions or miss-statement. This drawing is for illustrative purposes only and should be used as such by any prospective purchaser. All dimensions stated are approximate and should not be taken as definite.