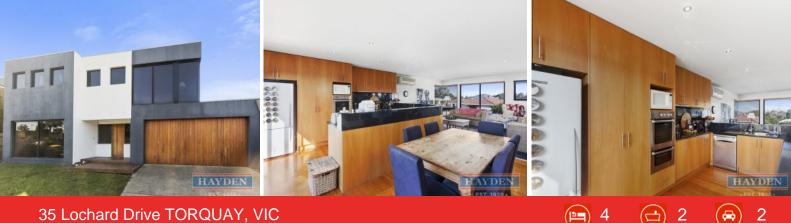

## HAYDEN

Dennehy Built Family Home 300mt.To Beachfront

Year round comfort is assured with split systems throughout, including living and bedrooms plus a Rinnai electric heater and ceiling fans. The double auto garage has internal access, plus rear roller access that leads via a driveway directly to the large back garage with fireplace, making it an ideal man-cave, extensive workshop or just providing heaps of storage. Minutes to Torquay shops and schools, handy to transport and moments

to the beautiful beachfront, this solid family home covers all the basics plus loads more. Dont miss out on this incredible opportunity.

| Price:         | \$849,000 |
|----------------|-----------|
| Property Type: | House     |
| Land:          | 651 m2    |

35 Lochard Drive

TORQUAY, VIC