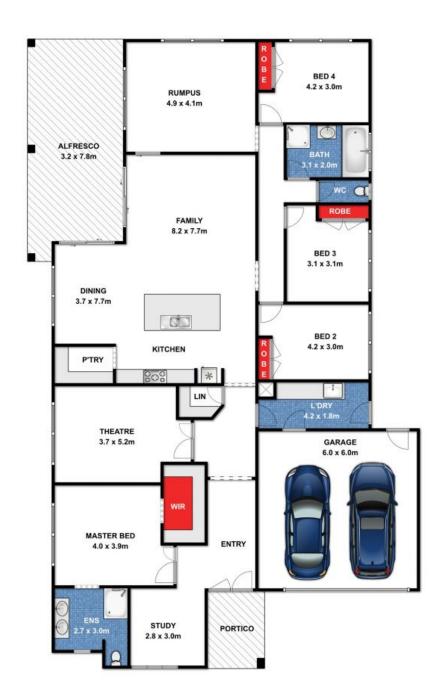

## Contemporary Quality With All The Extras

Do you want a quality home with stunning upgrades? Well you have found it, this fantastic 33 square residence with a 6 Star energy rating, positioned on a large 628sqm in the Zeally Sands Estate has everything you could wish for. Four bedrooms plus study, two bathrooms and three living zones plus an outside entertaining area you will love, all within easy walking distance to beautiful Whites Beach - this as new contemporary family home ticks all the boxes.

Accommodation is comprised of a master bedroom with walk-in-robe, feature pendant lighting and beautiful ensuite including floor to ceiling porcelain tiles and double basin, a handy study located near the entrance plus, situated towards the rear of the home facilitating family privacy are three further bedrooms all with built-in-robes and the main bathroom with separate toilet. Outdoor entertaining is easy in the expansive undercover area complete with fan, TV point and surround sound speakers, perfect for Friday night football; or just sit back, relax and enjoy a long soak in the 8 person spa complete with its own bar area under the purpose built spa hut. The fully fenced, private rear yard is certainly child

## 42 Tubular Avenue Torquay

While every attempt has been made to ensure the accuracy of the floor plan contained here, measurements are approximate and no responsibility is taken for any errors, omissions or miss-statement. This drawing is for illustrative purposes only and should be used as such by any prospective purchaser. All dimensions stated are approximate and should not be taken as definite.