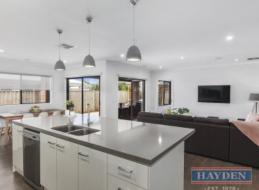

Accommodation is comprised of a master bedroom with walk-in-robe, feature pendant lighting and beautiful ensuite including floor to ceiling porcelain tiles and double basin, a handy study located near the entrance plus, situated towards the rear of the home facilitating family privacy are three further bedrooms all with built-in-robes and the main bathroom with separate toilet. Outdoor entertaining is easy in the expansive undercover area complete with fan, TV point and surround sound speakers, perfect for Friday night football; or just sit back, relax and enjoy a long soak in the 8 person spa complete with its own bar area under the purpose built spa hut. The fully fenced, private rear yard is certainly child