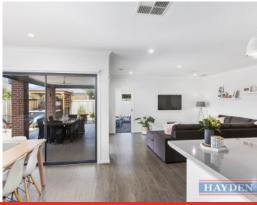

Accommodation is comprised of a master bedroom with walk-in-robe, feature pendant lighting and beautiful ensuite including floor to ceiling porcelain tiles and double basin, a handy study located near the entrance plus, situated towards the rear of the home facilitating family privacy are three further bedrooms all with built-in-robes and the main bathroom with separate toilet. Outdoor entertaining is easy in the expansive undercover area complete with fan, TV point and surround sound speakers, perfect for Friday night football; or just sit back, relax and enjoy a long soak in the 8 person spa complete with its own bar area under the purpose built spa hut. The fully fenced, private rear yard is certainly child