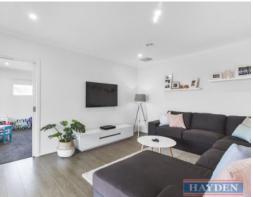

Accommodation is comprised of a master bedroom with walk-in-robe, feature pendant lighting and beautiful ensuite including floor to ceiling porcelain tiles and double basin, a handy study located near the entrance plus, situated towards the rear of the home facilitating family privacy are three further bedrooms all with built-in-robes and the main bathroom with separate toilet. Outdoor entertaining is easy in the expansive undercover area complete with fan, TV point and surround sound speakers, perfect for Friday night football; or just sit back, relax and enjoy a long soak in the 8 person spa complete with its own bar area under the purpose built spa hut. The fully fenced, private rear yard is certainly child