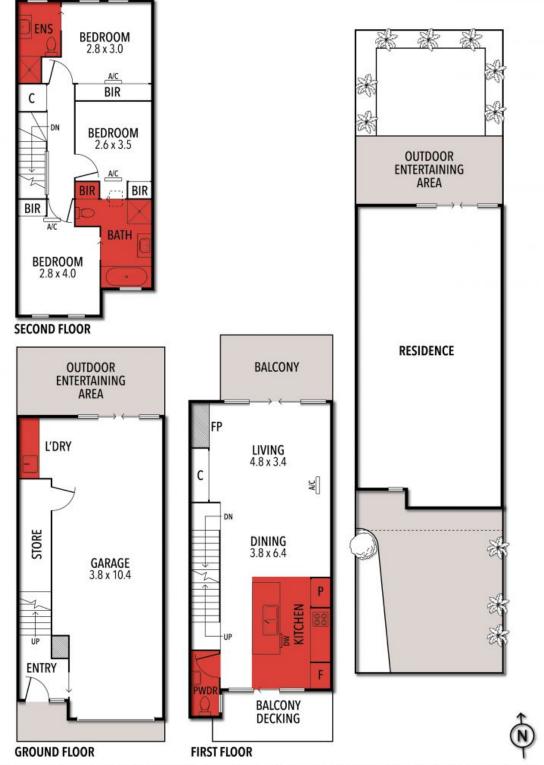

## THE FAIRWAY CLUB - LAHINCH MEWS

THE ABOVE PLAN IS AN ARTIST'S IMPRESSION ONLY, IT INCLUDES ELEMENTS THAT ARE FOR DISPLAY PURPOSES ONLY AND MAY NOT BE TO SCALE. LANDSCAPING SHOWN IS INDICATIVE ONLY. DIMENSIONS ARE APPROXIMATE.