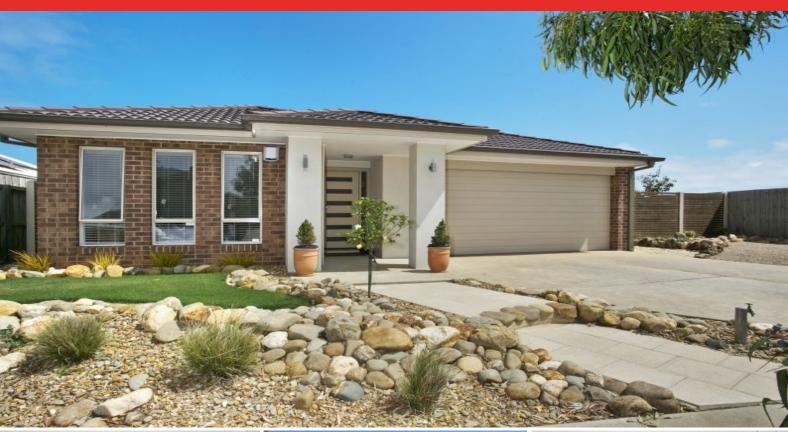

## Bright, Immaculate and Positioned for Convenience

This smart brick home, with beneficial northern aspect, wide glazing and private garden views, is just 5 years old and immaculately presented. The as-new appeal indoors and established gardens outdoors are a desirable combination for downsizers or first home buyers. There is also off-street parking for a boat or caravan.

The striking 3-bedroom, 2-living area plus office design includes 8'6" ceilings and doorways, and porcelain floor tiles that enhance space and light. The rendered brick facade is enhanced by fragrant garden beds and attractive landscaping.