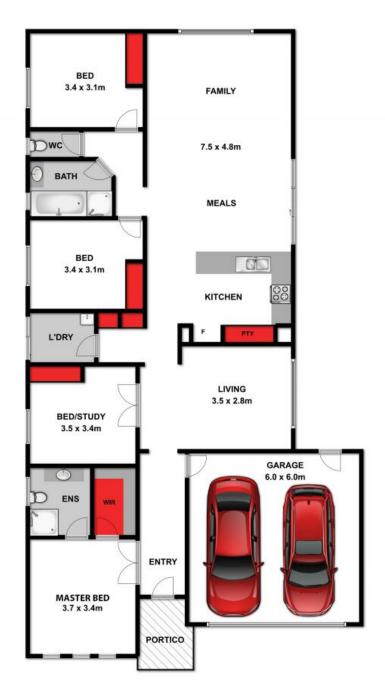

The striking 3-bedroom, 2-living area plus office design includes 8'6" ceilings and doorways, and porcelain floor tiles that enhance space and light. The rendered brick facade is enhanced by fragrant garden beds and attractive landscaping.

The bright floorplan delivers 2 north-facing living zones along with great zoning for families, hosts and guests. Living zones bask in the natural light, whilst the bedrooms are on the cool, tranquil side of the home. In the social hub, kitchen, dining and living flow end to end and access outdoor entertaining and the garden. The detachable shade sail over the pergola maximises outdoor potential, and Manchurian Pears provide privacy screening to

## **HAYDEN**

Hayden Real Estate -

Ocean Grove samh@hayden.com.au

Approx Area 207m<sup>2</sup>

Whilst bwrm.com.au has made every attempt to ensure the accuracy of the floor plan contained here, measurements are approximate and no responsibility is taken for any error, omission, or mis-statement. This plan is for illustrative purposes only.