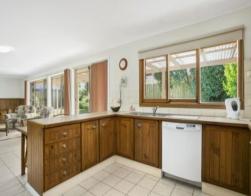

The kitchen offers near new Westinghouse wall oven and grill, Chef 5-burner gas cooktop, Electrolux dishwasher and double pantry with appliance bench. The breakfast bar with adjoining table is convenient for meals on the run!