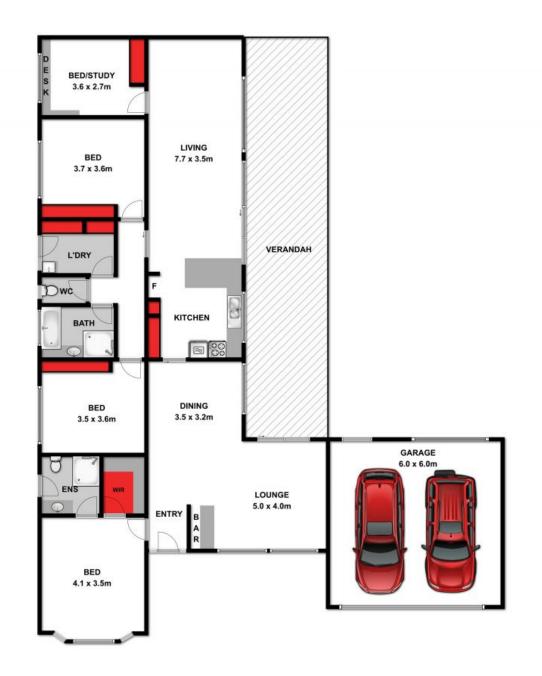

### **Hugh McKewan**

0417538779

hugh@haydenoceangrove.com.a

Approx Area 242.9m<sup>2</sup>

Whilst bwrm.com.au has made every attempt to ensure the accuracy of the floor plan contained here, measurements are approximate and no responsibility is taken for any error, omission, or mis-statement. This plan is for illustrative purposes only.

**5 ABALONE COURT, OCEAN GROVE** 