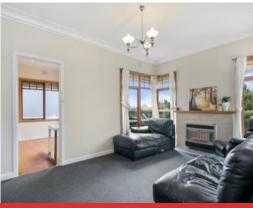

Timber floorboards and window frames add a lovely sense of warmth to the spotless interiors.

Equipped with an Emilia freestanding stainless steel oven and gas hob, the kitchen is ready to accommodate your cooking endeavours.