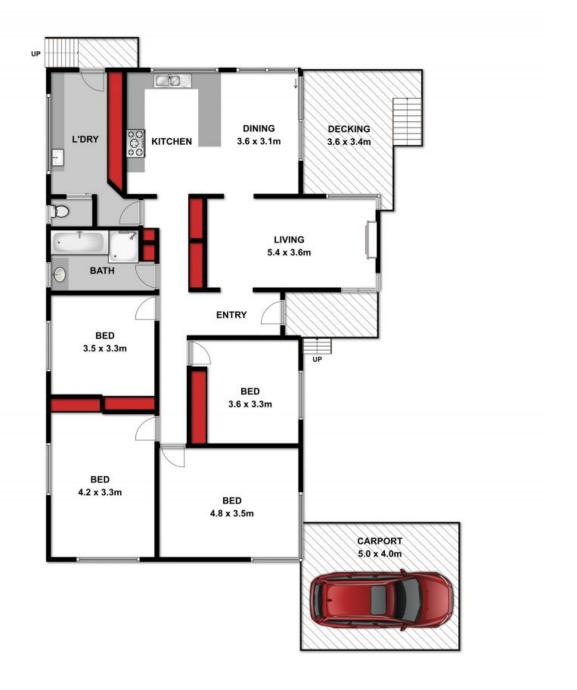

## HAYDEN

Karen Purcell

**Hugh McKewan** 

0448510143

0417 538 779

karenp@haydenleopold.comhaugh@haydenoceangrove.com.a

Approx Area 121.17m<sup>2</sup>

Whilst bwrm.com.au has made every attempt to ensure the accuracy of the floor plan contained here, measurements are approximate and no responsibility is taken for any error, omission, or mis-statement. This plan is for illustrative purposes only.

## 1/14 Viewbay Drive Leopold