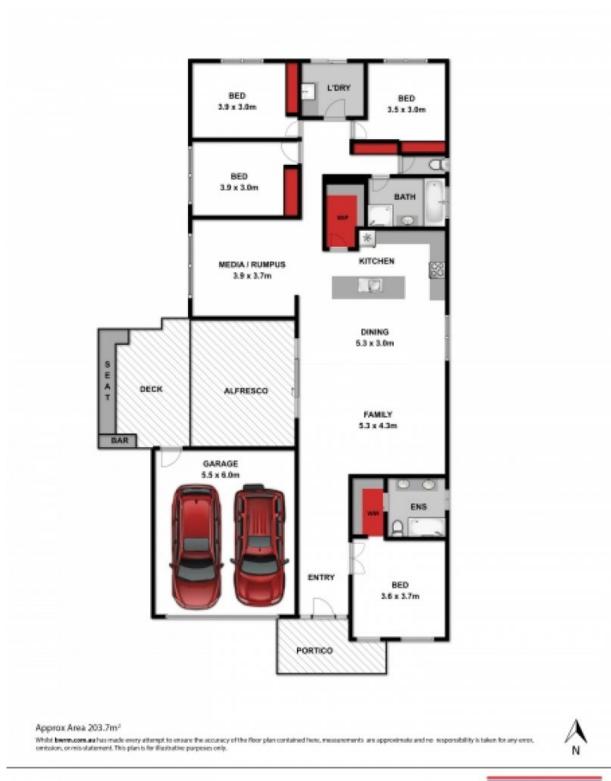

## 37 Estuary Boulevard LEOPOLD, VIC

4

Three additional bedrooms with built-in robes are zoned to the rear of the home and feature close access to the main bathroom.

Ducted heating and evaporative cooling provide modern comfort.

**Price:** \$430,000-\$470,000

**Property Type:** House **Land:** 512 m2