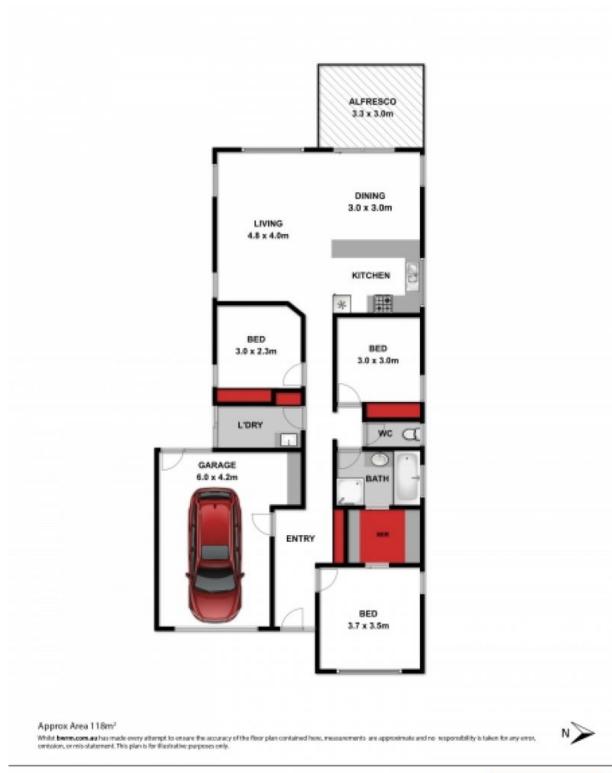

A selection of nearby schools, including the Gordon TAFE East Geelong Campus, provides plentiful education options. Proximity to Geelong's hospitals makes this an ideal locale for workers and students.

A gas wall heater and split system heating and cooling unit keep you comfortable in all seasons.

The single lock-up garage provides secure off-street parking, while the driveway accommodates for additional parking.

The grassy backyard is the ultimate blank canvas for avid green thumbs and provides the perfect play space for children and pets alike. A mandarin and lemon tree are delightful add

**Price:** \$340,000-\$370,000

**Property Type:** House **Land:** 410 m2

## **HAYDEN**

## Hayden Real EstateHugh McKewan

0417538779

Ocean Grove samh@nayden.com.au

hugh@haydenoceangrove.com.a



158 Boundary Road, Thomson