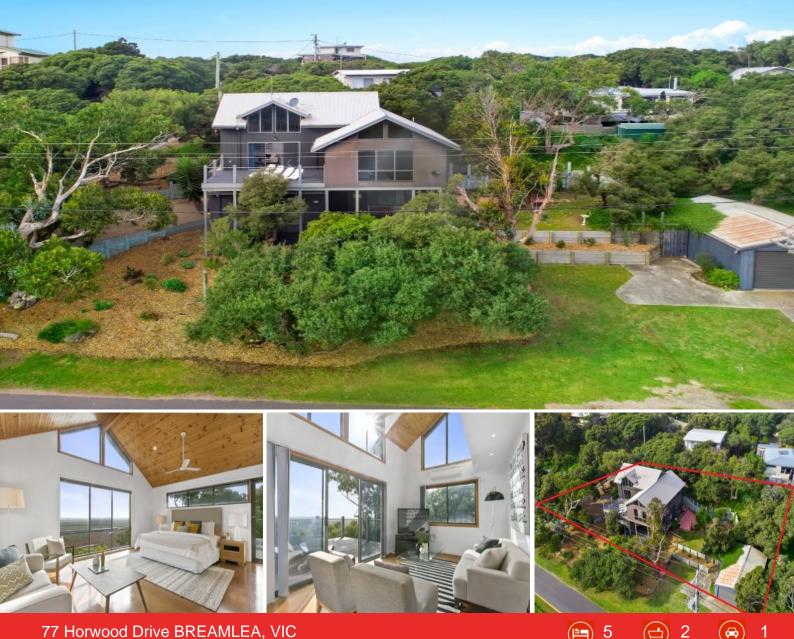

## Idyllic Lifestyle, Seriously Breathtaking Outlook!

If you're after an enchanted location, you won't find better than this tightly-held cul-de-sac between the serene wetlands of Thompson Creek and the rugged dune line of Bass Strait. Set within meters of patrolled Bancoora Beach and beside picturesque wetland walking tracks, this spectacular north-facing home spans 3 levels and offers 5 relaxing bedrooms, 3 incredibly scenic living zones and 2 sundrenched decks. Most people dream of a life like this. Make it your reality!

On the entry level, a stunning living zone, with Rinnai gas heater, flows to a dreamy deck, doubling the size of the space. Three comfortable bedrooms, a wet area with double shower, separate toilet, study and storeroom also occupy this level.