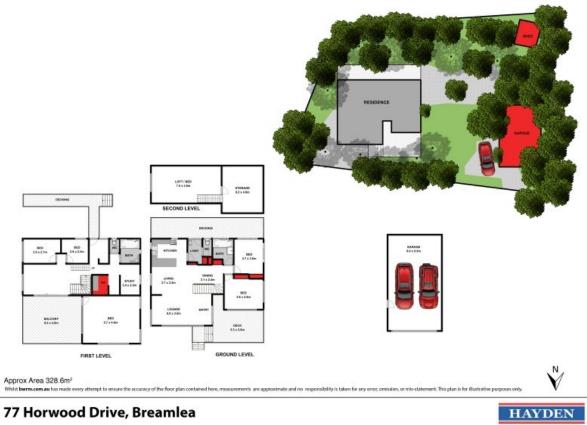

On the entry level, a stunning living zone, with Rinnai gas heater, flows to a dreamy deck, doubling the size of the space. Three comfortable bedrooms, a wet area with double shower, separate toilet, study and storeroom also occupy this level.

The popular coastal Hamlets of Torquay and Barwon Heads are just minutes away. 25 minutes to Geelong.

| Price:         | \$950,000-\$1,050,000 |
|----------------|-----------------------|
| Property Type: | House                 |
| Land:          | 878 m2                |