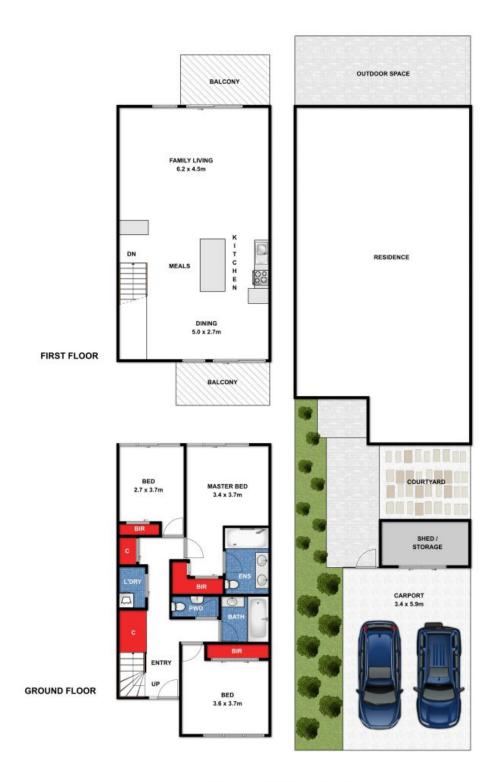

## Holiday, Investment or Permanent Living

Offering you a relaxed lifestyle in a low maintenance setting is this modern apartment within a few minutes walk to Whites Beach and the renowned Sands Golf Course - enjoy exclusive access to the \$15m clubhouse including gym, cardio room, indoor and outdoor pool plus tennis court. Notable features include: stone benchtops throughout kitchen and bathrooms, stainless steel kitchen Smeg appliances, ducted heating, split system heating and cooling, roller blinds, two courtyards, two balconies, carport, car space.

Price: \$499,000 Property Type: Townhouse Land: 224 m2