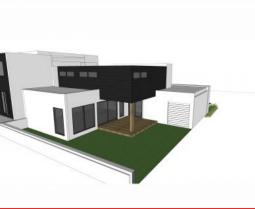

## Deep Creek

This prime site overlooking Deep Creek offers the advantage of already having building permit in place and slab laid.

Designed by Edge Designs Melbourne, plans allow for five bedrooms, two living areas outdoor alfresco at ground level and large balcony overlooking the beautiful Deep Creek Reserve.

This very private pocket of Torquay is close to schools, shopping, public transport and the beach is accessible by a pleasant walk along the reserve.

Take advantage of stamp duty savings.

Price: \$500,000 Property Type: House Land: 471 m2