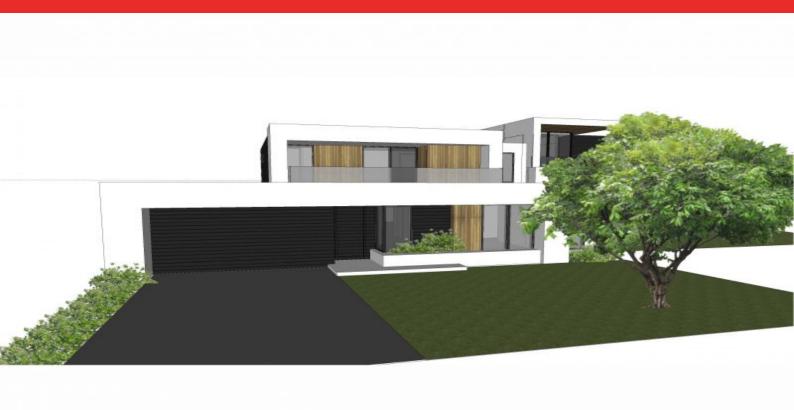

## Deep Creek

This prime site overlooking Deep Creek offers the advantage of already having building permit in place and slab laid.

Designed by Edge Designs Melbourne, plans allow for five bedrooms, two living areas outdoor alfresco at ground level and large balcony overlooking the beautiful Deep Creek Reserve.

This very private pocket of Torquay is close to schools, shopping, public transport and the beach is accessible by a pleasant walk along the reserve.

Take advantage of stamp duty savings.

Price: \$500,000 Property Type: House Land: 471 m2