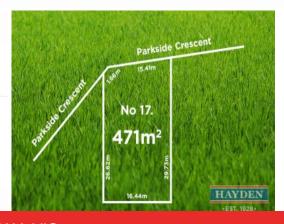

This very private pocket of Torquay is close to schools, shopping, public transport and the beach is accessible by a pleasant walk along the reserve.

Take advantage of stamp duty savings.

Price: \$500,000 Property Type: House Land: 471 m2