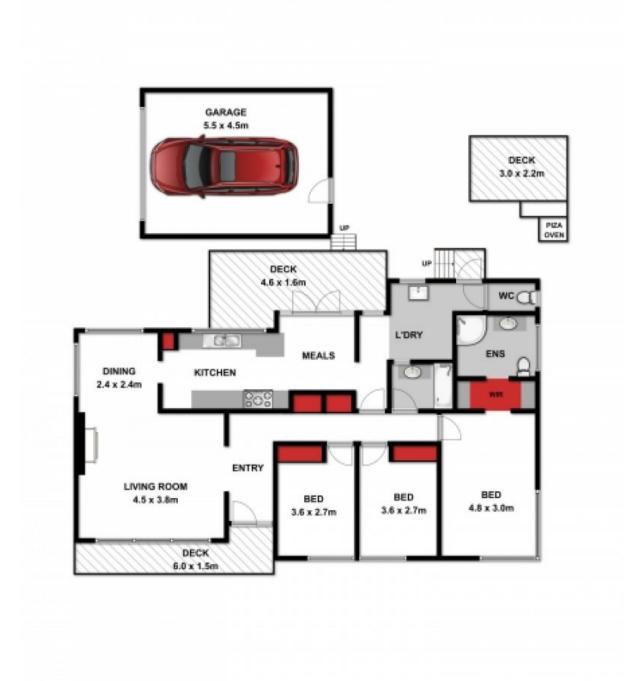

Nestled behind a high raw timber fence and set back from the street, you'll love knowing that privacy is assured.

The Master Bedroom welcomes in the natural light and is graced with a walk-through robe that leads to the en suite. Two additional bedrooms with built-in robes share terrific access to the main bathroom. A large laundry features external access, while ample storage throughout is a huge plus.

Ducted heating, a split-system heating and cooling unit, and ceiling fans provide modern comfort.

**Price:** \$340,000-\$370,000

**Property Type:** House **Land:** 434 m2

## **HAYDEN**

Karen Purcell

**Hugh McKewan** 

0448510143

0417 538 779

karenp@haydenleopold.comhaugh@haydenoceangrove.com.a

Approx Area 124.96m²

While bermuore as has made every eitempt to ensure the accuracy of the floor plan contained here, measurements are approximate and no responsibility is taken for any error, ornicolations, or mis-statement. This plan is for flashative purposes only.

## 1 - 7 Gallois Gardens Leopold