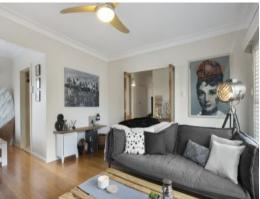

Nestled behind a high raw timber fence and set back from the street, you'll love knowing that privacy is assured.

The Master Bedroom welcomes in the natural light and is graced with a walk-through robe that leads to the en suite. Two additional bedrooms with built-in robes share terrific access to the main bathroom. A large laundry features external access, while ample storage throughout is a huge plus.

Ducted heating, a split-system heating and cooling unit, and ceiling fans provide modern comfort.

**Price:** \$340,000-\$370,000

**Property Type:** House **Land:** 434 m2