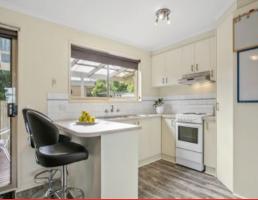

The kitchen is well equipped with a built-in pantry, breakfast bar, and appliances including an oven, electric cooktop, and rangehood.

Plentiful storage and a laundry with external and garage access is a huge perk in this compact home.