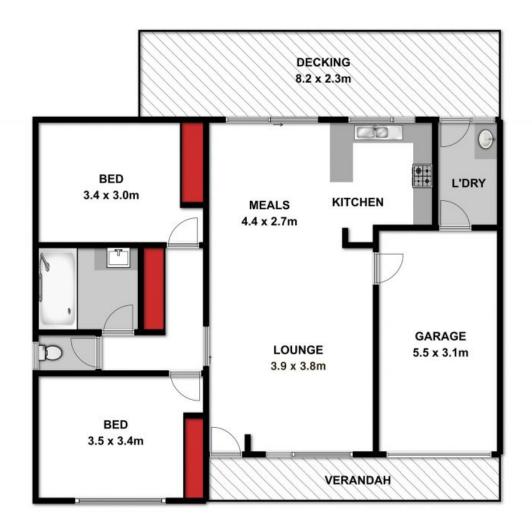

Set back from the street front in a set of four units, this home offers a welcome sense of security.

The open plan living zone creates the hub of the home and provides ample space for entertaining or simply relaxing with friends. Flowing through to the sheltered north-facing alfresco deck, a lovely open-air feel radiates throughout the home.

The kitchen is well equipped with a built-in pantry, breakfast bar, and appliances including an oven, electric cooktop, and rangehood.

Plentiful storage and a laundry with external and garage access is a huge perk in this compact home.

## Karen Purcell

0448510143

karenp@haydenleopold.com.au

Approx Area 46.8m<sup>2</sup>

Whilst bwrm.com.au has made every attempt to ensure the accuracy of the floor plan contained here, measurements are approximate and no responsibility is taken for any error, omission, or mis-statement. This plan is for illustrative purposes only.