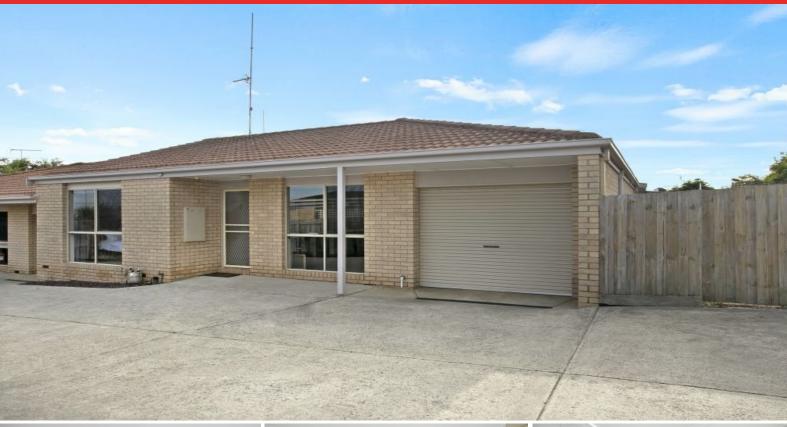

## 2/7-9 Dendle Street LEOPOLD, VIC

Set back from the street front in a set of four units, this home offers a welcome sense of security.

The open plan living zone creates the hub of the home and provides ample space for entertaining or simply relaxing with friends. Flowing through to the sheltered north-facing alfresco deck, a lovely open-air feel radiates throughout the home.

2/7-9 Dendle Street, Leopold