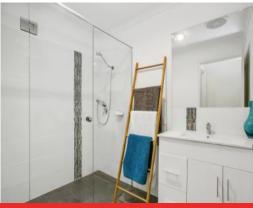

The kitchen is well equipped with a built-in pantry, breakfast bar, and appliances including an oven, electric cooktop, and rangehood.

Plentiful storage and a laundry with external and garage access is a huge perk in this compact home.