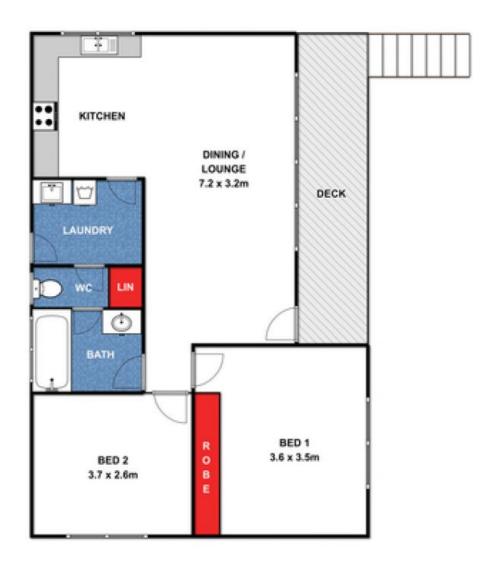

## 75 Horwoods Drive, Breamlea

While every attempt has been made to ensure the accuracy of the floor plan contained here, measurements are approximate and no responsibility is taken for any errors, omissions or miss-statement. This drawing is for illustrative purposes only and should be used as such by any prospective purchaser. All dimensions stated are approximate and should not be taken as definite.