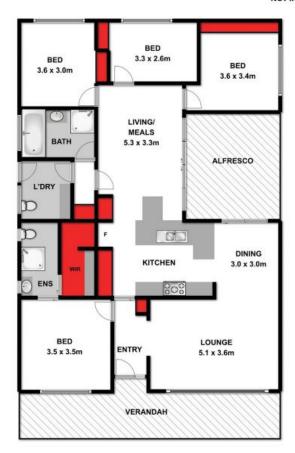

## **Lynley Bassett**

0448515925

lynley@haydenoceangrove.com.a

\*NOT IN POSITION

Approx Area 206.4m<sup>2</sup>

Whilst bwrm.com.au has made every attempt to ensure the accuracy of the floor plan contained here, measurements are approximate and no responsibility is taken for any error omission, or mis-statement. This plan is for illustrative purposes only.