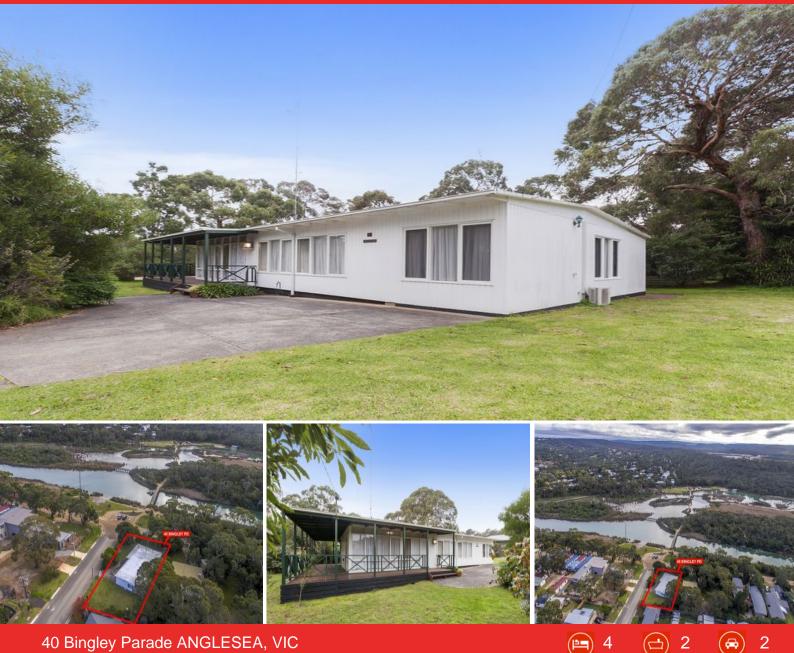

### **Riverside Sanctuary**

Well presented beach house in a coveted riverside setting with picture-perfect water views and immediate access to nearby Coogoorah Park Reserve. Featuring four good-sized bedrooms, two well appointed bathrooms, an open plan kitchen, dining, living area with integrated children's retreat and large wrap around verandah. Ideally positioned on a large 779sqm (approx) level allotment, in close proximity to the beach and Anglesea's vibrant cafe / restaurant scene.

40 Bingley Parade

ANGLESEA, VIC