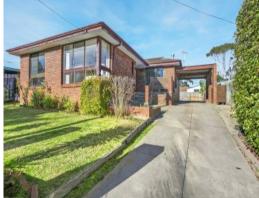

190 Shell Road OCEAN GROVE, VIC

**ડ** 

2

## Potential To Be Extraordinary

Easily personalized and just a short drive from the beach, this home will afford its owners a convenient and peaceful coastal lifestyle. The design boasts sunny rooms with floor-to-ceiling windows and dual north-south outlook from the living area. Solidly built from brick, and on a large allotment, it presents as a robust investment property, first home or great bones for a renovation/extension project (STCA).

With some simple cosmetic refreshment, this bright home has real potential to be extraordinary! View without delay!

**Price:** \$440,000 - \$480,000

**Property Type:** House **Land:** 546 m2