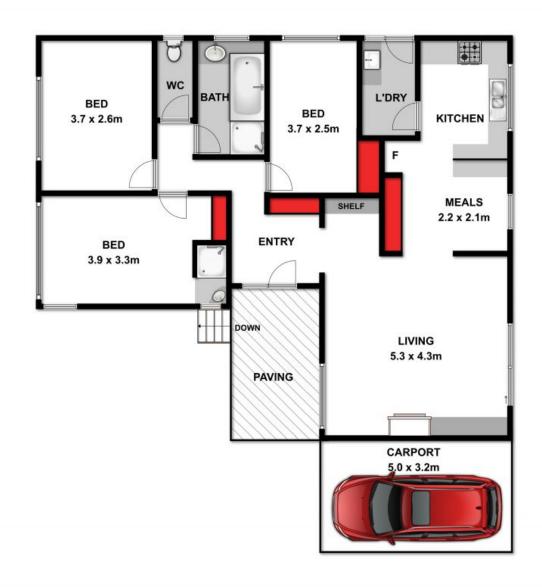

## **Lynley Bassett**

0448515925

lynley@haydenoceangrove.com.a

Approx Area 132.1m<sup>2</sup>

Whilst bwrm.com.au has made every attempt to ensure the accuracy of the floor plan contained here, measurements are approximate and no responsibility is taken for any error omission, or mis-statement. This plan is for illustrative purposes only.

190 SHELL ROAD, OCEAN GROVE