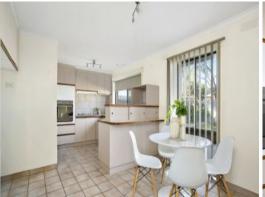

The home's neutral decor and hardwood floors are appealing. The tidy kitchen/dining area has good proportions, and the kitchen features Euromaid electric oven, 900mm gas cooktop and large fridge cavity. The wide outlook over the backyard is ideal.