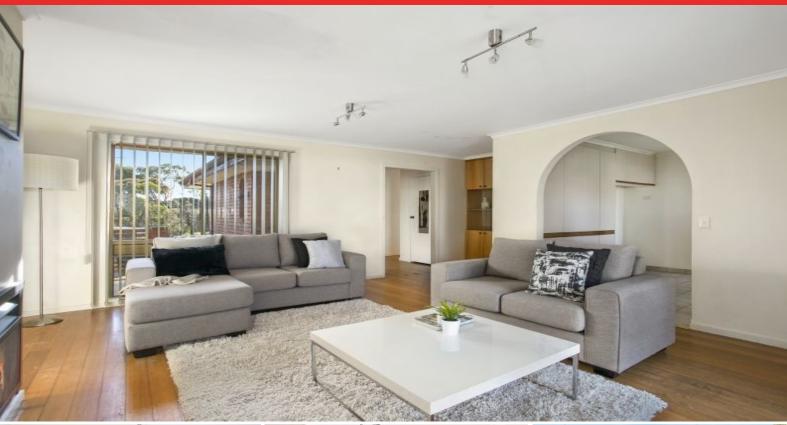

## Potential To Be Extraordinary

Easily personalized and just a short drive from the beach, this home will afford its owners a convenient and peaceful coastal lifestyle. The design boasts sunny rooms with floor-to-ceiling windows and dual north-south outlook from the living area. Solidly built from brick, and on a large allotment, it presents as a robust investment property, first home or great bones for a renovation/extension project (STCA).

The home's neutral decor and hardwood floors are appealing. The tidy kitchen/dining area has good proportions, and the kitchen features Euromaid electric oven, 900mm gas cooktop and large fridge cavity. The wide outlook over the backyard is ideal.