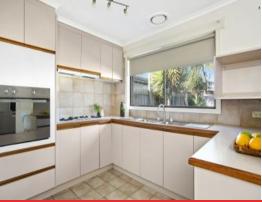

The home's neutral decor and hardwood floors are appealing. The tidy kitchen/dining area has good proportions, and the kitchen features Euromaid electric oven, 900mm gas cooktop and large fridge cavity. The wide outlook over the backyard is ideal.