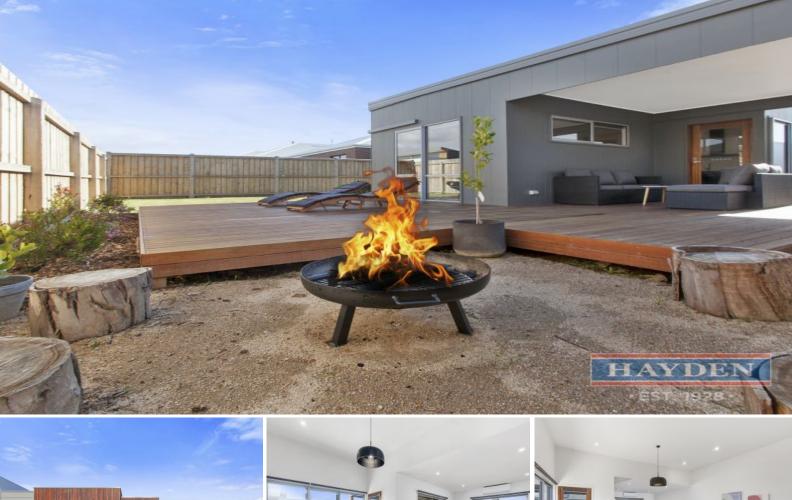

# Flawless Contemporary Quality

Alfresco dining is perfect either undercover or out in the sun on a large wraparound Merbau deck complete with outdoor shower. Side access, great lawn space and handy veggie gardens plus a DLUG with rear roller access and internal access, great storage and a large laundry with access to the side service yard complete this perfect picture.