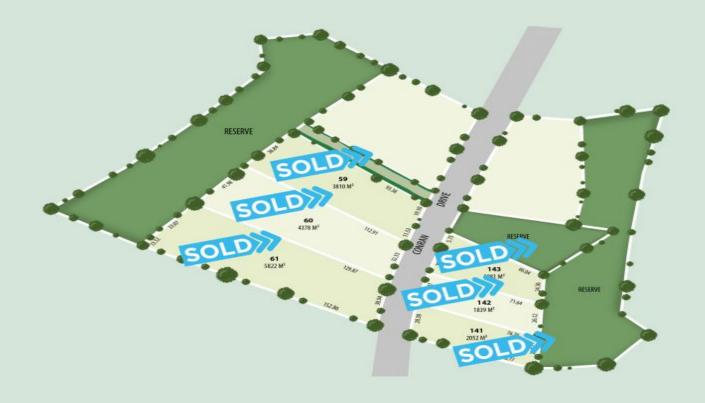

## Stage 6B/Part 1 Yellow Gums Estate OCEAN

## All Blocks Sold

NEXT RELEASE: STAGE 6B ~ PART 2 ~ FEB 2018

All blocks are proportioned for a luxurious, semi self-sufficient lifestyle with the privilege of space for an individual, light-filled residence (STCA). These relaxed semi-rural blocks are moments from one of Victoria's best surf beaches, the Barwon River and all the family-friendly amenities in Ocean Grove. 25 minutes to Geelong. 90 minutes to Melbourne.

Lot / Size / Price

Lot 59 - 3810m2 - SOLD Lot 60 - 4378m2 - SOLD Lot 61 - 5822m2 - SOLD Lot 141 - 2052m2 - SOLD Price: Prices Listed Below

Property Type: Land Land: 5822 m2