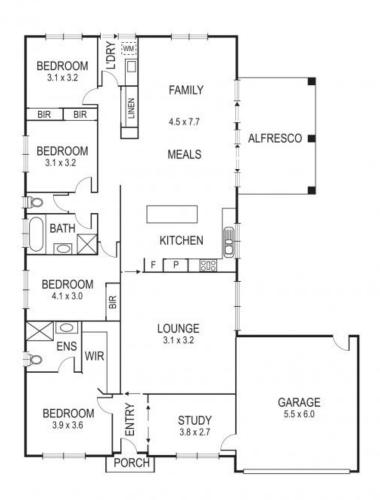

### **Investors Alert!**

Currently tenanted until February 2018 this home is one for your property portfolio. Encapsulated in this well appointed floor plan, four bedrooms plus a study, two living areas and a paved alfresco dining entertainment area. Settle into a quiet street in modern surroundings and all the services of a vibrant coastal township.

The main bedroom features an extra large walk-in robe and not your average en suite. It is generous and classy with an above counter ceramic basin, huge shower cubicle and water-saving shower head. The family bathroom echoes the classy touches with a deep bath and user-friendly mixer tap wear.

The study, with internal access to the double garage, is placed conveniently at the front entry for the home business or for peace and quiet away from the living areas. A central gloss-tiled walkway leads to a very comfortable sized lounge area and then onto the kitchen