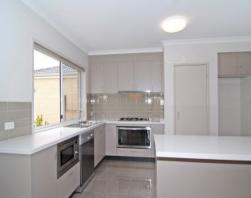

The study, with internal access to the double garage, is placed conveniently at the front entry for the home business or for peace and quiet away from the living areas. A central gloss-tiled walkway leads to a very comfortable sized lounge area and then onto the kitchen