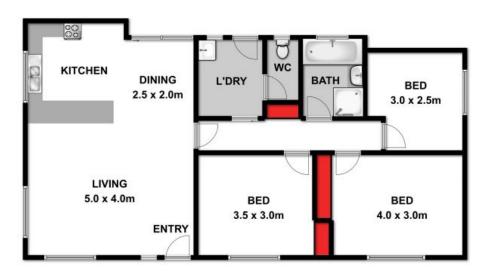

## **Lynley Bassett**

0448515925

lynley@haydenoceangrove.com.a

\*NOT IN POSITION

Approx Area 130.2m<sup>2</sup>

Whilst bwrm.com.au has made every attempt to ensure the accuracy of the floor plan contained here, measurements are approximate and no responsibility is taken for any error, omission, or mis-statement. This plan is for illustrative purposes only.

19 PEMBROKE ROAD, OCEAN GROVE