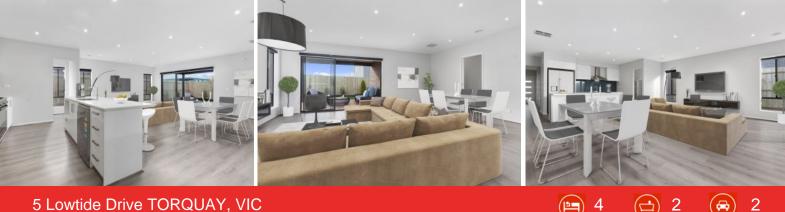

## First Home Buyers, Now Is Your Chance!

Beautifully built and designed to maximise the properties orientation, this brand new contemporary home is simply stunning.

A lovely garden feature takes you into the home where you are met with a wide hallway and laminate timber flooring. The hallway draws you to the centre piece of the home, the main living, kitchen and dining room that opens onto the entertaining area in the north facing rear yard. A second living room is perfect for the children or set up as a theatre room.

The kitchen highlights are stone benchtops, gas cooking, walk in pantry, dishwasher and water to the fridge cavity.

Three good size bedrooms located on the right are carpeted and share a bathroom. To the front left of the home the master bedroom incorporates a walk in robe and ensuite.