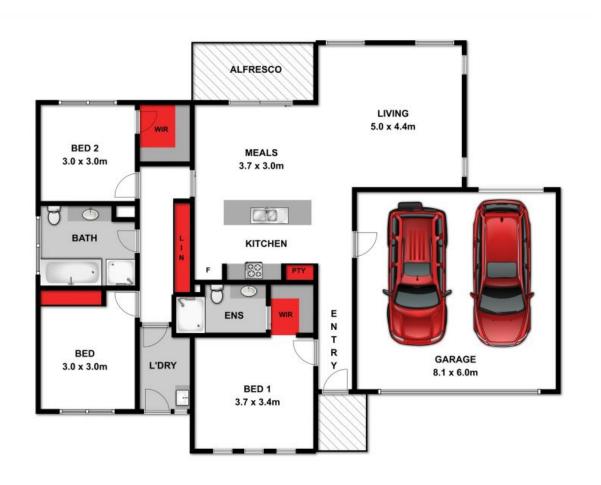

## HAYDEN

Hayden Real Estate -

Ocean Grove samh@hayden.com.au

Approx Area 162.8m<sup>2</sup>

Whilst **bwrm.com.au** has made every attempt to ensure the accuracy of the floor plan contained here, measurements are approximate and no responsibility is taken for any error, omission, or mis-statement. This plan is for illustrative purposes only.

2/23 PENLEIGH CRESCENT, OCEAN GROVE