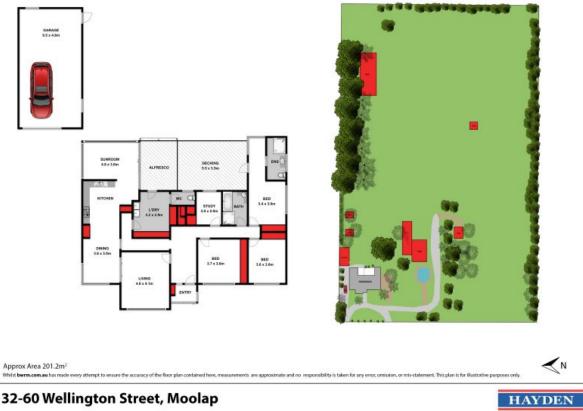

The Master Bedroom features access to the alfresco deck, built-in robes, and an en suite with open shower. Two additional bedrooms with built-in robes share close access to the main bathroom. The 4th bedroom or study is complete with built-in robes, while the large laundry features an abundance of storage.

## HAYDEN

**Karen Purcell** 

0448510143

**Hugh McKewan** 

0417 538 779

karenp@haydenleopold.comhaugh@haydenoceangrove.com.a

32-60 Wellington Street, Moolap

32-60 Wellington Street