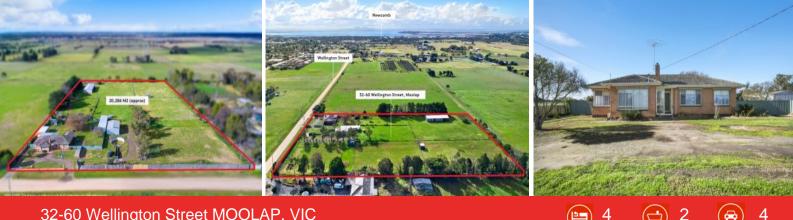

## 32-60 Wellington Street MOOLAP, VIC

## Dreaming Of A Peaceful Country Lifestyle?

If you've been dreaming of a country lifestyle, but don't want to live far from life's amenities, then this 5-acre property is the one for you! The original home gives you the option to move straight in, renovate to add your own personal touch, or wipe the slate clean and build your dream family abode (STCA). With the acreage already zoned into 8 paddocks, farmers and horse-lovers will be in their element.

With so much potential on offer, this property is the ideal choice for those seeking a rural lifestyle! Inspect ASAP!

| Price:         | \$700,000 - \$770,000 |
|----------------|-----------------------|
| Property Type: | House                 |
| Land:          | 5 Acres               |