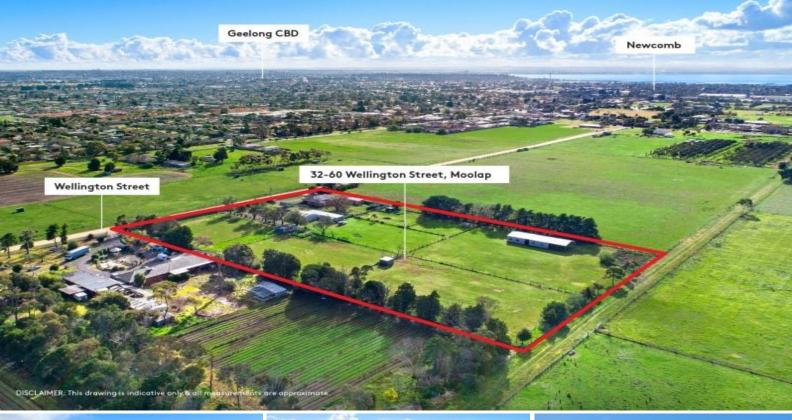

## 32-60 Wellington Street MOOLAP, VIC

## Dreaming Of A Peaceful Country Lifestyle?

If you've been dreaming of a country lifestyle, but don't want to live far from life's amenities, then this 5-acre property is the one for you! The original home gives you the option to move straight in, renovate to add your own personal touch, or wipe the slate clean and build your dream family abode (STCA). With the acreage already zoned into 8 paddocks, farmers and horse-lovers will be in their element.

MOOLAP, VIC