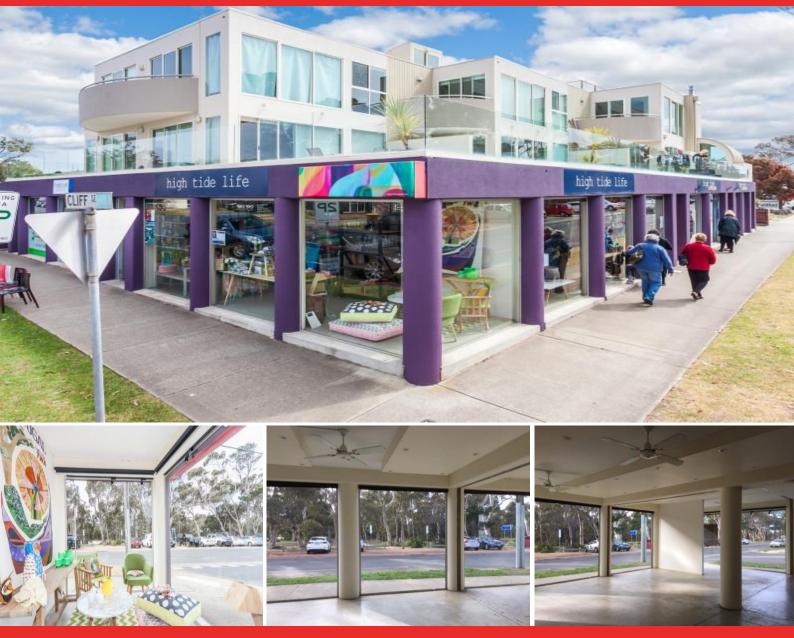

## Let The Light Shine In!

Just imagine sitting in your work space, having this north facing light and sun shine on you all day long. The outlook over Taylor park makes for the most beautiful office space or beauty salon. This corner shop, bursting with light has a spacious layout and is approximately 96 m2. Facing both Cliff Street and Zeally Bay Road, and looking straight down towards The Esplanade, the shop gives you great exposure from both vehicle and pedestrian traffic. Car parking onsite. Zoned Commercial 1