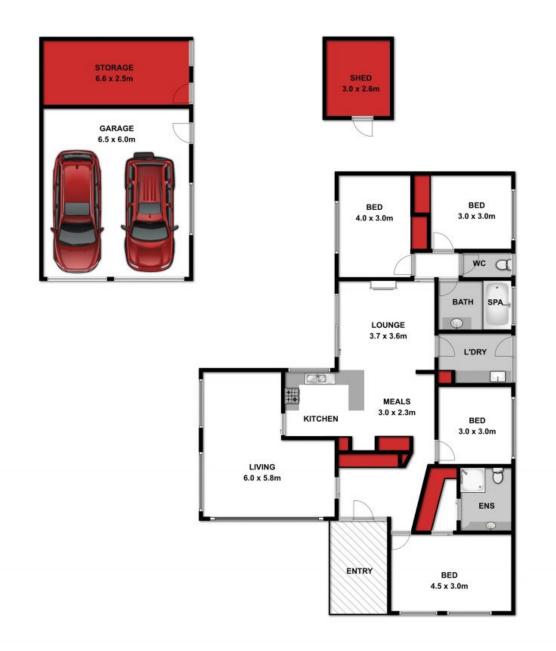

## **HAYDEN**

Karen Purcell

**Hugh McKewan** 

0448510143

0417 538 779

karenp@haydenleopold.comhaugh@haydenoceangrove.com.a

Approx Area 167.06m<sup>2</sup>

Whilst **bwrm.com.au** has made every attempt to ensure the accuracy of the floor plan contained here, measurements are approximate and no responsibility is taken for any error, omission, or mis-statement. This plan is for illustrative purposes only.