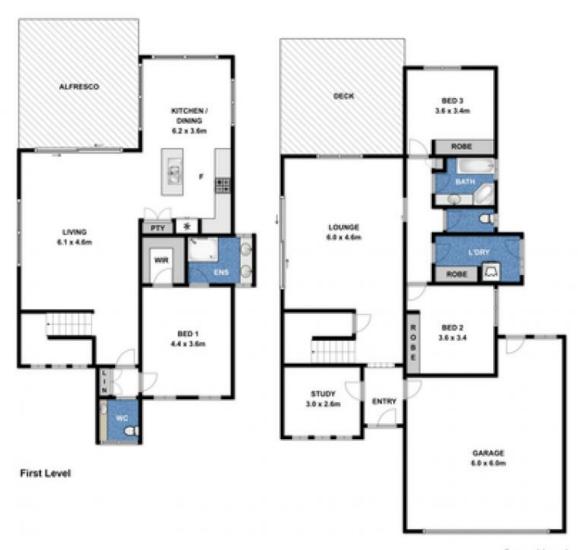

## Family Home In Sought After Location

Located downstairs and cleverly removed from the parents zone are bedrooms two and three, both with built-in-robes, plus the spacious second living / rumpus room which opens out to the large wrap around deck a further place to entertain or relax. The main bathroom and separate toilet are centrally located as is the laundry which has access to the side service yard, plus the handy study is positioned by the front door, perfect for any home office appointments.

## 21 Conside Crescent, Torquay

While every attempt has been made to ensure the accuracy of the floor plan-contained here, measurements are approximate and no responsibility is taken for any errors, omissions or miss-statement. This drawing is for illustrative purposes only and should be used as such by any prospective purchaser. All dimensions stated are approximate and should not be taken as definite.