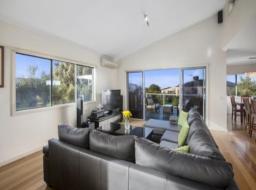

## Family Home In Sought After Location

Located downstairs and cleverly removed from the parents zone are bedrooms two and three, both with built-in-robes, plus the spacious second living / rumpus room which opens out to the large wrap around deck a further place to entertain or relax. The main bathroom and separate toilet are centrally located as is the laundry which has access to the side service yard, plus the handy study is positioned by the front door, perfect for any home office appointments.