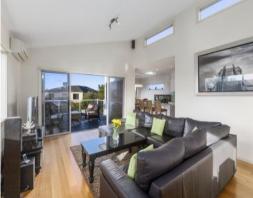

## Family Home In Sought After Location

Located downstairs and cleverly removed from the parents zone are bedrooms two and three, both with built-in-robes, plus the spacious second living / rumpus room which opens out to the large wrap around deck a further place to entertain or relax. The main bathroom and separate toilet are centrally located as is the laundry which has access to the side service yard, plus the handy study is positioned by the front door, perfect for any home office appointments.