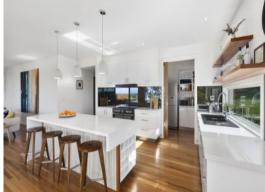

The downstairs boasts custom feature exposed aggregate concrete floors, timber highlights, grand entry foyer with bespoke feature pendant light and generous living:

Three large bedrooms with BIR
Main bathroom with luxurious egg bath, heated towel racks