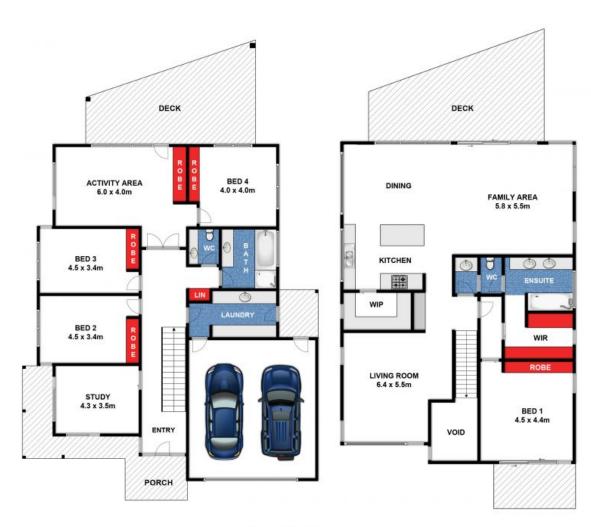

The downstairs boasts custom feature exposed aggregate concrete floors, timber highlights, grand entry foyer with bespoke feature pendant light and generous living:

Three large bedrooms with BIR
Main bathroom with luxurious egg bath, heated towel racks

Laundry and ample storage

Large living room

 Price:
 \$1,490,000

 Property Type:
 House

 Land:
 700 m2

## 36 Seaview Rise, Jan Juc

While every attempt has been made to ensure the accuracy of the floor plan contained here, measurements are approximate and no responsibility is taken for any errors, omissions or miss-statement. This drawing is for illustrative purposes only and should be used as such by any prospective purchaser. All dimensions stated are approximate and should not be taken as definite.