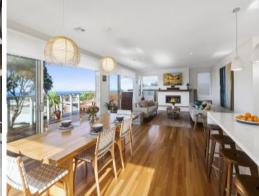

## Designer Home With White Water Views

Architecturally designed by Leon Meyer and built by Topic Builders, this well planned, generous four bedroom, three living plus home office home has been designed with family top of mind. With three distinct living areas, custom elements throughout and views across Jan Juc surf break to Pt Danger - you will not be disappointed by this premier style property.

Laundry and ample storage

Large living room

 Price:
 \$1,490,000

 Property Type:
 House

 Land:
 700 m2