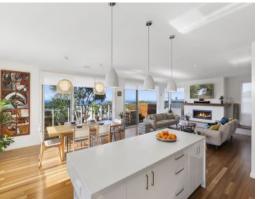

The downstairs boasts custom feature exposed aggregate concrete floors, timber highlights, grand entry foyer with bespoke feature pendant light and generous living:

Three large bedrooms with BIR
Main bathroom with luxurious egg bath, heated towel racks