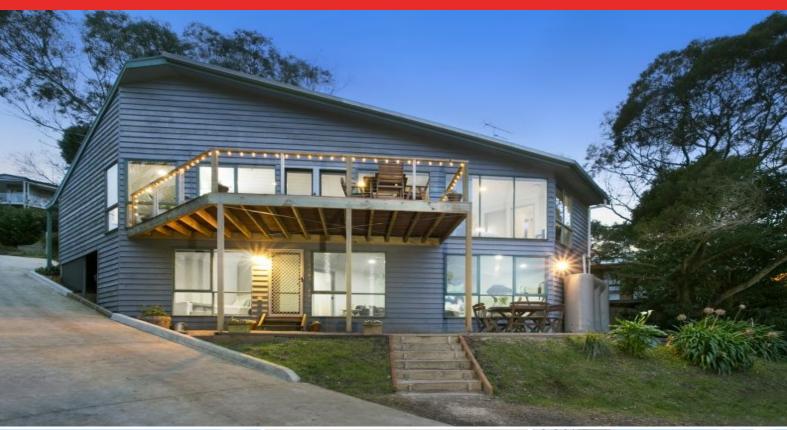

## Majestic Bushland Setting

Prepare to be in awe of the interior space and natural ambience that this endearing weatherboard home has to offer. Beautifully designed to sit as one with nature, this home's four bedrooms and two living areas sit comfortably across a two storey layout, all capitalizing on majestic bushland views.

The upstairs living room enjoys a treetop vista, with access to a spacious outdoor deck ideal for entertaining. The kitchen features a handy island bench, ample overheads and an adjoining dining area that feels gracefully suspended amongst the canopy of trees.

A master suite includes ensuite and walk-in-robe, and enjoys privacy from the other two upstairs bedrooms.

Each bedroom features built-in-robe and boasts its own unique view of the natural bushland setting outside.