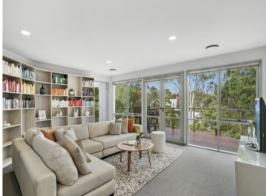

The upstairs living room enjoys a treetop vista, with access to a spacious outdoor deck ideal for entertaining. The kitchen features a handy island bench, ample overheads and an adjoining dining area that feels gracefully suspended amongst the canopy of trees.