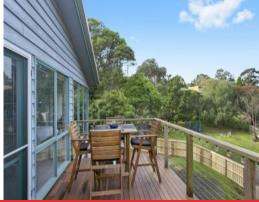

The upstairs living room enjoys a treetop vista, with access to a spacious outdoor deck ideal for entertaining. The kitchen features a handy island bench, ample overheads and an adjoining dining area that feels gracefully suspended amongst the canopy of trees.