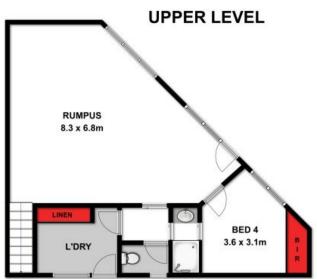

A master suite includes ensuite and walk-in-robe, and enjoys privacy from the other two upstairs bedrooms.

Each bedroom features built-in-robe and boasts its own unique view of the natural bushland setting outside.

Storage is abundant in the ample laundry, with direct entry to the exterior under-house storage area. There is scope for further extension and renovation, should the need arise (ST

**Price:** \$620,000 - \$670,000