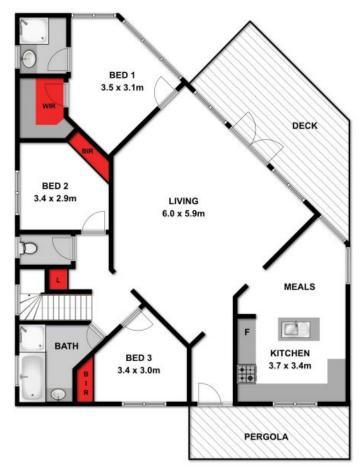

The upstairs living room enjoys a treetop vista, with access to a spacious outdoor deck ideal for entertaining. The kitchen features a handy island bench, ample overheads and an adjoining dining area that feels gracefully suspended amongst the canopy of trees.

A master suite includes ensuite and walk-in-robe, and enjoys privacy from the other two upstairs bedrooms.

Each bedroom features built-in-robe and boasts its own unique view of the natural bushland setting outside.

Storage is abundant in the ample laundry, with direct entry to the exterior under-house storage area. There is scope for further extension and renovation, should the need arise (ST

**Price:** \$620,000 - \$670,000