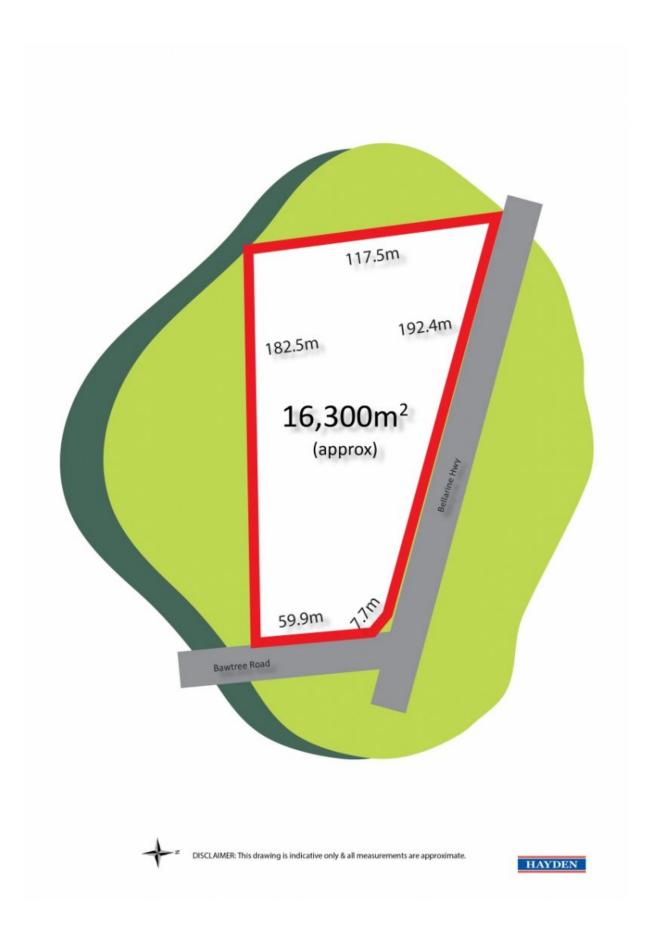

## A Perfectly Balanced Lifestyle

Discover the benefits of enjoying a semi-rural property with all the luxuries of townships close by. Boasting just over four acres (approx) of fertile land, this property is currently utilised to hold livestock but would make an ideal farmlet and home site (STCA). A large northern boundary, lends itself to architectural, passive solar design with the amount of surrounding space allowing you to live a sustainable lifestyle.

**Price:** \$570,000 - \$630,000

Property Type: Land Land: 4 Acres