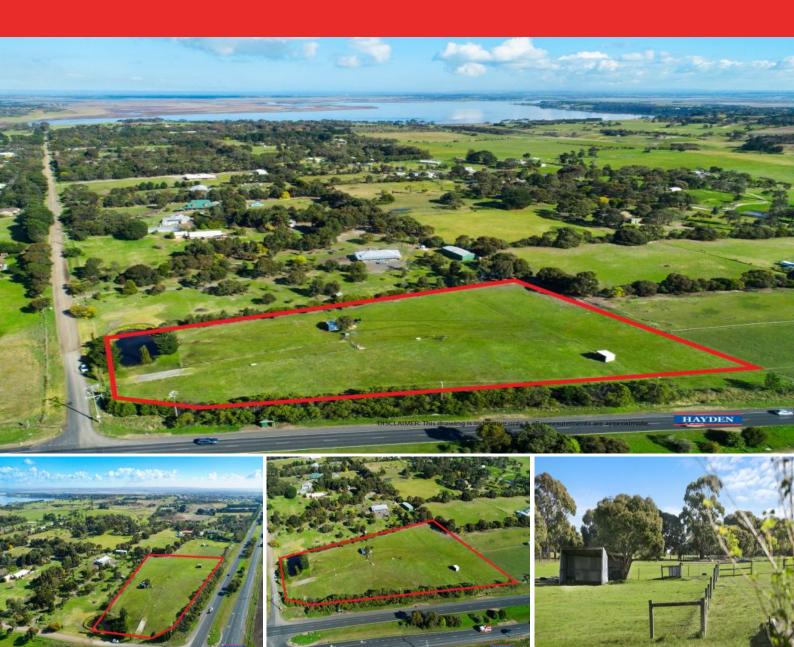

## A Perfectly Balanced Lifestyle

Discover the benefits of enjoying a semi-rural property with all the luxuries of townships close by. Boasting just over four acres (approx) of fertile land, this property is currently utilised to hold livestock but would make an ideal farmlet and home site (STCA). A large northern boundary, lends itself to architectural, passive solar design with the amount of surrounding space allowing you to live a sustainable lifestyle.

Lake Connewarre is within a short distance, a picturesque arena boasting abundant birdlife, fishing opportunities and tranquil picnic areas. Enjoy the luxury of having the best of the Bellarine at your fingertips, with award winning restaurants and wineries within close proximity.