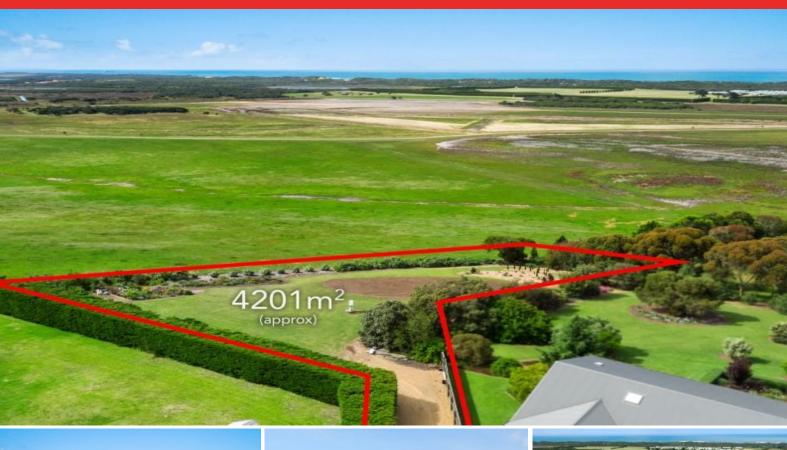

## Secluded - Panoramic Views - Passing Ships

Presenting a fantastic opportunity to purchase a rare and secluded parcel of land (approx. 4201m2) with amazing 240o views from the rip and beyond.

This elevated titled parcel with a blank canvas has all underground services, power, water, gas & telephone already in place. Perfect for designing and building your ultimate family or beach home that take in the sweeping vistas.

**Price:** \$600,000 - \$660,000

**Property Type:** Land **Land:** 4201 m2