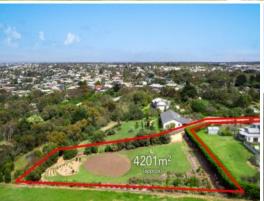

## Secluded - Panoramic Views - Passing Ships

Presenting a fantastic opportunity to purchase a rare and secluded parcel of land (approx. 4201m2) with amazing 240o views from the rip and beyond.

This elevated titled parcel with a blank canvas has all underground services, power, water, gas & telephone already in place. Perfect for designing and building your ultimate family or beach home that take in the sweeping vistas.

**Price:** \$600,000 - \$660,000

**Property Type:** Land **Land:** 4201 m2