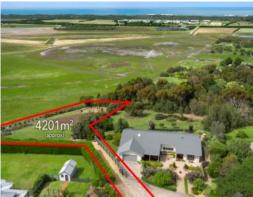

## Secluded - Panoramic Views - Passing Ships

Presenting a fantastic opportunity to purchase a rare and secluded parcel of land (approx. 4201m2) with amazing 240o views from the rip and beyond.

This elevated titled parcel with a blank canvas has all underground services, power, water, gas & telephone already in place. Perfect for designing and building your ultimate family or beach home that take in the sweeping vistas.

**Price:** \$600,000 - \$660,000

**Property Type:** Land **Land:** 4201 m2