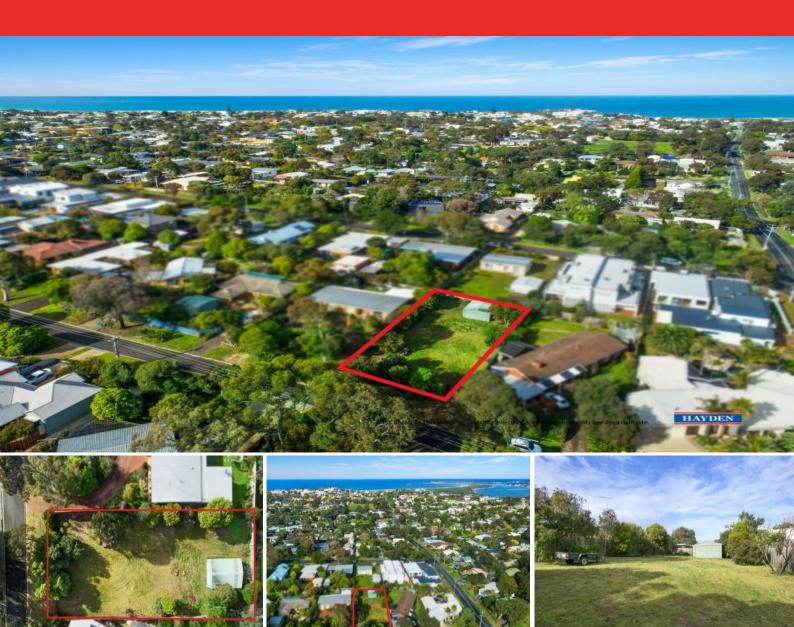

## Rare Block in Old Ocean Grove

With majestic gums populating your every horizon and native birds on song, Finch Close offers the astute buyer an unrivalled opportunity to establish a delightfully relaxed lifestyle.

Set in a peaceful cul-de-sac in one of "old" Ocean Grove's most appealing locations, this generous north/south block features well-established native trees and shrubs that line the boundaries and provide a welcome level of privacy.

The property already has a large garage/shed ( $5m \times 6m$  approx.) situated at the rear, with a line of mature fruit trees behind it on the southern fence line.

**Price:** \$580,000-\$630,000

Property Type: Land Land: 820 m2