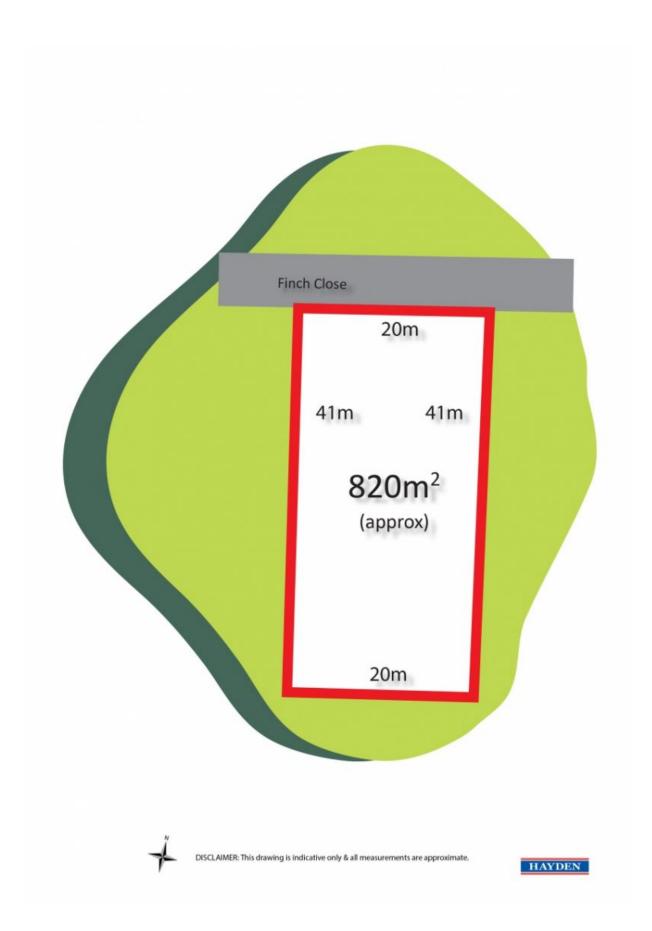

The property already has a large garage/shed ( $5m \times 6m$  approx.) situated at the rear, with a line of mature fruit trees behind it on the southern fence line.

**Price:** \$580,000-\$630,000

Property Type: Land Land: 820 m2