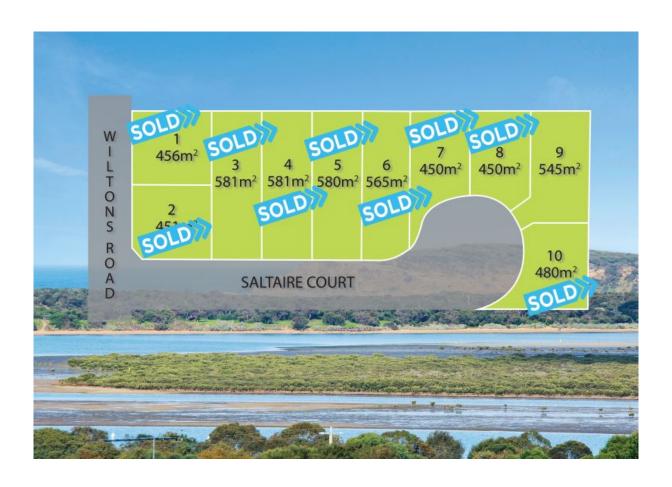

## Exclusive Location, Spectacular Views

8 Saltaire Court (lot 9)

Welcome to Ocean Grove's freshest and most exclusive estate, where the Southern Ocean breeze mingles with dramatic Lake Connewarre, Barwon River, Bluff, bridge and sea views that are guaranteed forever!

This is your chance to build a stunning home, with stunning 'forever' views, for a stunning price. This is the last block available in the sought-after SaltAire Estate.

Price: \$420,000 Property Type: Land Land: 545 m2