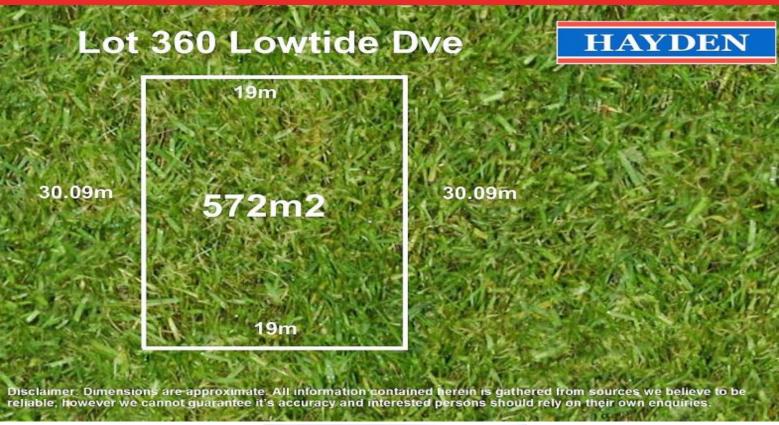

Located in Stage 11 on Lowtide Drive, Lot 360 is a corner block, 30m in depth with a 19m frontage and a north rear yard.

Walking distance to Whites Beach, parkland, childrens playground, Daycare Centre and Primary School due to open in 2018, Torquay College high school, public transport, sporting ovals and the new Dunes shopping precinct.

A perfect location for your new home or investment property in Torquay. Call today this land will sell quickly.

Price: \$415,000 Property Type: Land Land: 572 m2