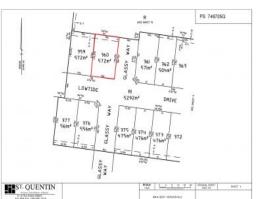

Located in Stage 11 on Lowtide Drive, Lot 360 is a corner block, 30m in depth with a 19m frontage and a north rear yard.

Walking distance to Whites Beach, parkland, childrens playground, Daycare Centre and Primary School due to open in 2018, Torquay College high school, public transport, sporting ovals and the new Dunes shopping precinct.